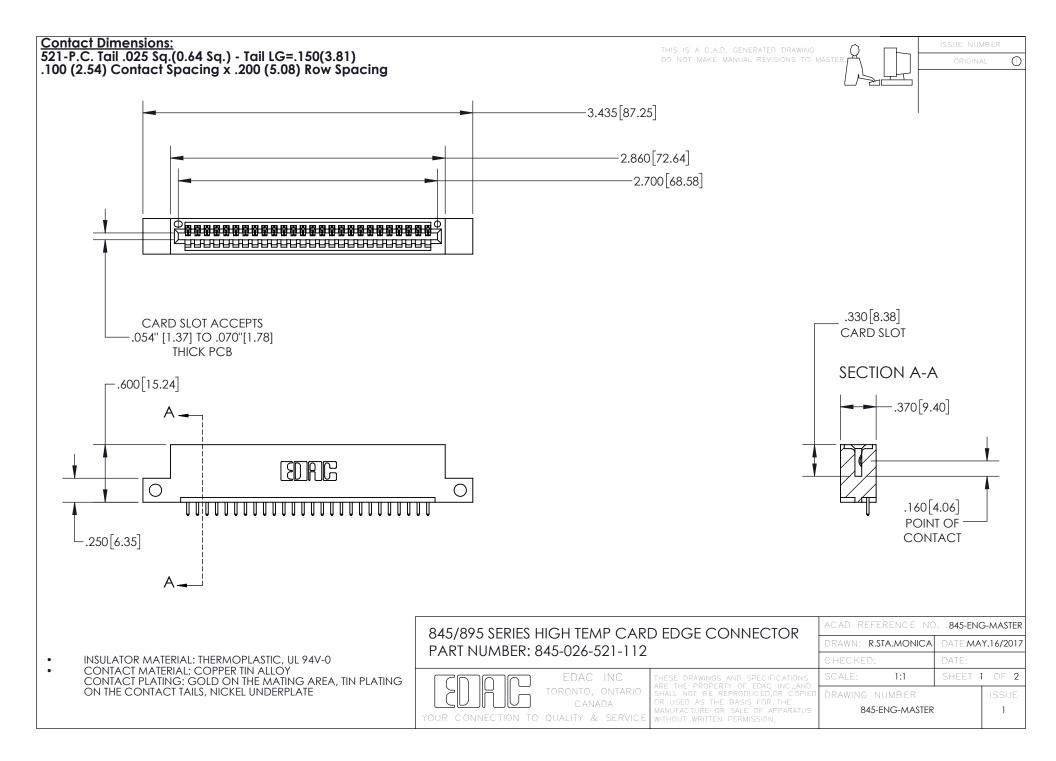

- INSULATOR MATERIAL: THERMOPLASTIC POLYESTER, UL 94V-0 DAP MATERIAL AVAILABLE UPON REQUEST
- CONTACT MATERIAL; COPPER ALLOY

CONTACT PLATING: GOLD ON THE MATING AREA, TIN PLATING ON THE CONTACT TAILS, NICKEL UNDERPLATE

## 845/895 SERIES HIGH TEMP CARD EDGE CONNECTOR CONTACT CODE 555,556,558,559,560 DIMENSIONS

YOUR CONNECTION TO QUALITY & SERVICE

|   | ACAD REFERENCE NO. 845-ENG-MASTER |                  |
|---|-----------------------------------|------------------|
|   | DRAWN: R.STA.MONICA               | DATE:MAY.16/2017 |
|   | CHECKED:                          | DATE:            |
| D | SCALE: 1:1                        | SHEET 2 OF 2     |
|   | DRAWING NUMBER                    | ISSUE            |

845-ENG-MASTER