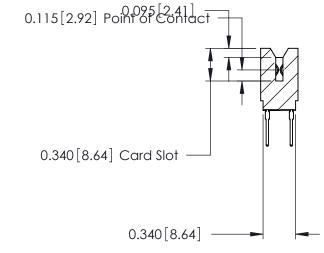

Contact Information
527-P.C. Tail, High Point - Tail LG.=.375(9.53)
.125" (3.18mm) Contact Spacing x .250" (6.35mm) Row Spacing

746-ENG MASTER

| 746 Series Ultra-Mate Card Edge Connector - Press Fit |                    |                                                                                                                                                                                                   |                | ACAD REFERENCE NO. |  |
|-------------------------------------------------------|--------------------|---------------------------------------------------------------------------------------------------------------------------------------------------------------------------------------------------|----------------|--------------------|--|
|                                                       |                    |                                                                                                                                                                                                   | DRAWN:         | J.LEE              |  |
| Part Number: 746-060-527-606                          |                    |                                                                                                                                                                                                   | CHECKED:       |                    |  |
|                                                       | AC INC             | THESE DRAWINGS AND SPECIFICATIONS ARE THE PROPERTY OF EDAC INC., AND SHALL NOT BE REPRODUCED, OR COPIED OR USED AS THE BASIS FOR THE MANUFACTURE OR SALE OF APPARATUS WITHOUT WILLITEN BEDMISSION | SCALE:         |                    |  |
|                                                       | O, ONTARIO         |                                                                                                                                                                                                   | DRAWING NUMBER |                    |  |
|                                                       | ANADA<br>& SERVICE |                                                                                                                                                                                                   | 746-ENG MASTER |                    |  |
| YOUR CONNECTION TO QUALITY & SERVICE                  |                    | WITHOUT WRITTEN PERMISSION.                                                                                                                                                                       | 740-ENG WAGTER |                    |  |