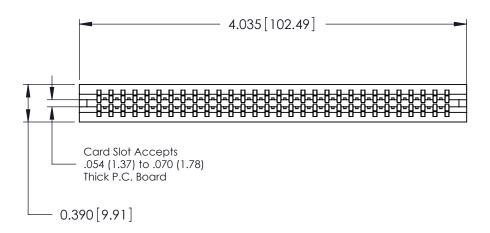

Contact Information
527-P.C. Tail, High Point - Tail LG.=.375(9.53)
.125" (3.18mm) Contact Spacing x .250" (6.35mm) Row Spacing

746-ENG MASTER

| 746 Series Ultra-Mate Card Edge Connector - Press Fit |                    |                                                                                                                                                                                                   |                | ACAD REFERENCE NO. |  |
|-------------------------------------------------------|--------------------|---------------------------------------------------------------------------------------------------------------------------------------------------------------------------------------------------|----------------|--------------------|--|
|                                                       |                    |                                                                                                                                                                                                   | DRAWN:         | J.LEE              |  |
| Part Number: 746-060-527-606                          |                    |                                                                                                                                                                                                   | CHECKED:       |                    |  |
|                                                       | AC INC             | THESE DRAWINGS AND SPECIFICATIONS ARE THE PROPERTY OF EDAC INC., AND SHALL NOT BE REPRODUCED, OR COPIED OR USED AS THE BASIS FOR THE MANUFACTURE OR SALE OF APPARATUS WITHOUT WILLITEN BEDMISSION | SCALE:         |                    |  |
|                                                       | O, ONTARIO         |                                                                                                                                                                                                   | DRAWING NUMBER |                    |  |
|                                                       | ANADA<br>& SERVICE |                                                                                                                                                                                                   | 746-ENG MASTER |                    |  |
| YOUR CONNECTION TO QUALITY & SERVICE                  |                    | WITHOUT WRITTEN PERMISSION.                                                                                                                                                                       | 740-ENG WAGTER |                    |  |