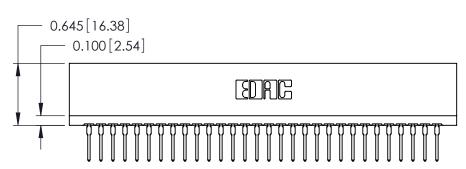

Contact Information
527-P.C. Tail, High Point - Tail LG.=.375(9.53)
.125" (3.18mm) Contact Spacing x .250" (6.35mm) Row Spacing

746-ENG MASTER

| 746 Series Ultra-Mate Card Edge Connector - Press Fit |                    |                                                                                                                                                                                                   |                | ACAD REFERENCE NO. |  |
|-------------------------------------------------------|--------------------|---------------------------------------------------------------------------------------------------------------------------------------------------------------------------------------------------|----------------|--------------------|--|
|                                                       |                    |                                                                                                                                                                                                   | DRAWN:         | J.LEE              |  |
| Part Number: 746-060-527-606                          |                    |                                                                                                                                                                                                   | CHECKED:       |                    |  |
|                                                       | AC INC             | THESE DRAWINGS AND SPECIFICATIONS ARE THE PROPERTY OF EDAC INC., AND SHALL NOT BE REPRODUCED, OR COPIED OR USED AS THE BASIS FOR THE MANUFACTURE OR SALE OF APPARATUS WITHOUT WILLITEN BEDMISSION | SCALE:         |                    |  |
|                                                       | O, ONTARIO         |                                                                                                                                                                                                   | DRAWING NUMBER |                    |  |
|                                                       | ANADA<br>& SERVICE |                                                                                                                                                                                                   | 746-ENG MASTER |                    |  |
| YOUR CONNECTION TO QUALITY & SERVICE                  |                    | WITHOUT WRITTEN PERMISSION.                                                                                                                                                                       | 740-ENG WAGTER |                    |  |