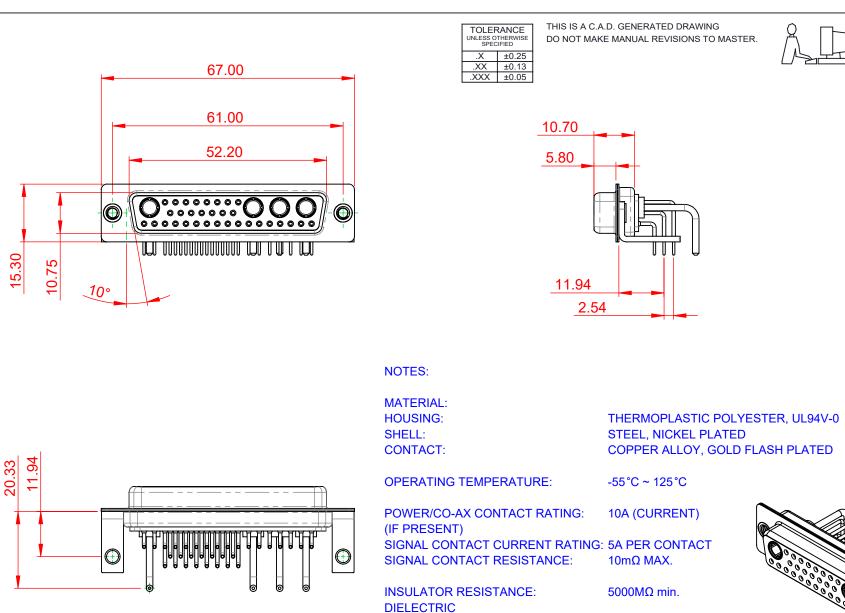

WITHSTANDING VOLTAGE:

THIS SERIES FULLY CONFORMS TO THE EUROPEAN UNION DIRECTIVES 2011/65/EU FOR RoHS COMPLIANCY.

COMPLIANT

1000V AC rms

**ISSUE NUMBER** 

(1)

ORIGINAL

|  | COMBINATION D-SUB                    |                                                                                                                                       | SW REFERENCE NO.: 630 COMBO ASSEMBLY |                   |       |
|--|--------------------------------------|---------------------------------------------------------------------------------------------------------------------------------------|--------------------------------------|-------------------|-------|
|  |                                      |                                                                                                                                       | DRAWN: C.B                           | DATE: JAN. 01/201 | 19    |
|  |                                      |                                                                                                                                       | CHECKED:                             | DATE:             |       |
|  | EDAC INC                             | THESE DRAWINGS AND SPECIFICATIONS<br>ARE THE PROPERTY OF EDAC INC.,AND                                                                | SCALE: (IN C.A.D. 1:1)               | SHEET 1 OF        | 2     |
|  | TORONTO, ONTARIO<br>CANADA           | SHALL NOT BE REPRODUCED, OR COPIED<br>OR USED AS THE BASIS FOR THE<br>MANUFACTURE OR SALE OF APPARATUS<br>WITHOUT WRITTEN PERMISSION. | DRAWING NUMBER: 630-36W              | 4250-1NC          | ISSUE |
|  | YOUR CONNECTION TO QUALITY & SERVICE |                                                                                                                                       | PART NUMBER: 630-36W                 | 4250-1NC          | 1     |