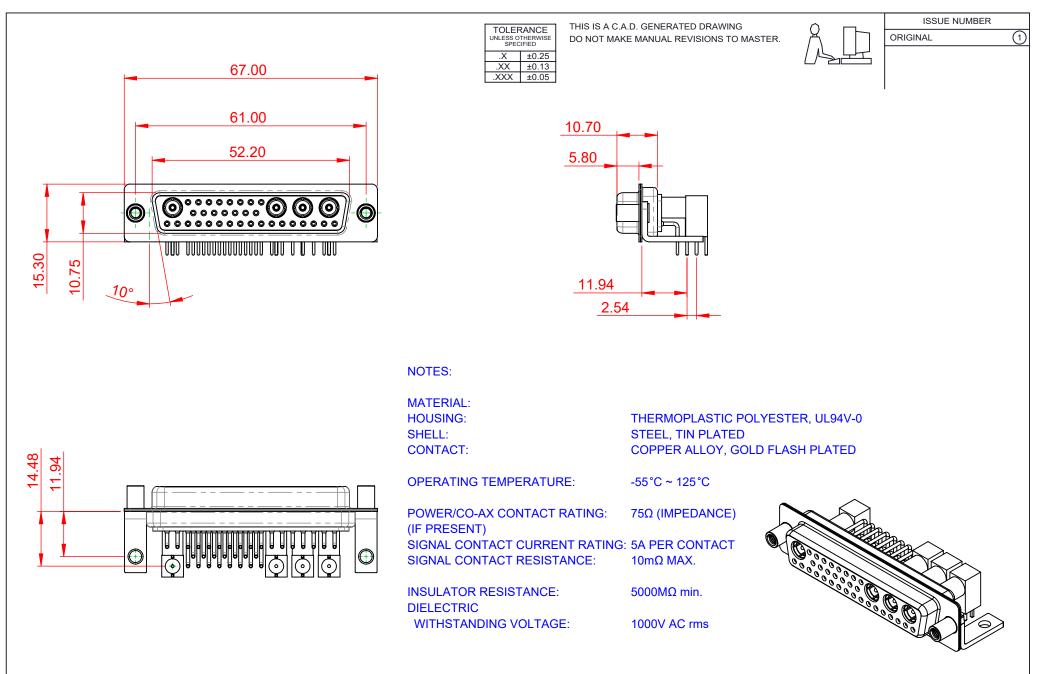

|  |                                      |                                                                      | SW REFERENCE NO.: 630 COMBO ASSEMBLY |                  |       |
|--|--------------------------------------|----------------------------------------------------------------------|--------------------------------------|------------------|-------|
|  |                                      |                                                                      | DRAWN: C.B                           | DATE: JAN. 01/20 | 19    |
|  |                                      |                                                                      | CHECKED:                             | DATE:            |       |
|  | EDAC INC                             | THESE DRAWINGS AND SPECIFICATIONS<br>ARE THE PROPERTY OF EDAC INCAND | SCALE: (IN C.A.D. 1:1)               | SHEET 1 OF       | 2     |
|  | TORONTO, ONTARIO<br>CANADA           | SHALL NOT BE REPRODUCED, OR COPIED OR USED AS THE BASIS FOR THE      | DRAWING NUMBER: 630-36W4240-7T6      |                  | ISSUE |
|  | YOUR CONNECTION TO QUALITY & SERVICE | MANUFACTURE OR SALE OF APPARATUS<br>WITHOUT WRITTEN PERMISSION.      | PART NUMBER: 630-36W4                | 4240-7T6         | 1     |