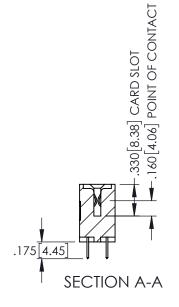

345/395 SERIES CARD EDGE CONNECTOR CONTACT CODE 555,556,558,559,560 DIMENSIONS

YOUR CONNECTION TO QUALITY & SERVICE

ACAD REFERENCE NO. 345-ENG-MASTER DATE:MAY.16/2017 DRAWN: R.STA.MONICA 1:1 SHEET 2 OF 2