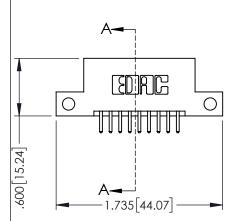

1

- INSULATOR MATERIAL: THERMOPLASTIC PBT BLACK, UL 94V-0
- CONTACT MATERIAL; COPPER TIN ALLOY CONTACT PLATING: GOLD ON THE MATING AREA, TIN PLATING ON THE CONTACT TAILS, NICKEL UNDERPLATE

| , | 45/395 SERIES CARD EDGE CONNECTOR |
|---|-----------------------------------|
|   | ART NUMBER: 395-018-520-212       |

| ACAD REFERENCE NO. 345-ENG-MASTER |                  |  |
|-----------------------------------|------------------|--|
| DRAWN: R.STA.MONICA               | DATE:MAY.16/2017 |  |
| CHECKED:                          | DATE:            |  |
| SCALE: 1:1                        | SHEET 1 OF 2     |  |
| DRAWING NUMBER                    | ISSUE            |  |
| 345-ENG-MASTER                    | 1                |  |