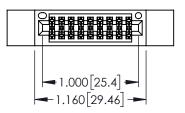

1

- INSULATOR MATERIAL: THERMOPLASTIC PBT BLACK, UL 94V-0
- CONTACT MATERIAL; COPPER TIN ALLOY CONTACT PLATING: GOLD ON THE MATING AREA, TIN PLATING ON THE CONTACT TAILS, NICKEL UNDERPLATE

| , | 45/395 SERIES CARD EDGE CONNECTOR |
|---|-----------------------------------|
|   | ART NUMBER: 395-018-520-212       |

| ACAD REFERENCE NO. 345-ENG-MASTER |                  |  |
|-----------------------------------|------------------|--|
| DRAWN: R.STA.MONICA               | DATE:MAY.16/2017 |  |
| CHECKED:                          | DATE:            |  |
| SCALE: 1:1                        | SHEET 1 OF 2     |  |
| DRAWING NUMBER                    | ISSUE            |  |
| 345-ENG-MASTER                    | 1                |  |