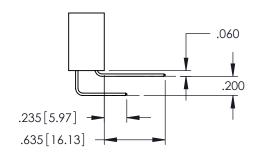

345/395 SERIES CARD EDGE CONNECTOR CONTACT CODE 555,556,558,559,560 DIMENSIONS

YOUR CONNECTION TO QUALITY & SERVICE

ACAD REFERENCE NO. 345-ENG-MASTER DATE:MAY.16/2017 DRAWN: R.STA.MONICA 1:1 SHEET 2 OF 2