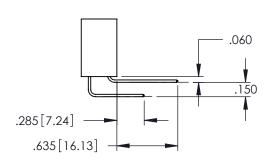

**Contact Code 558** 

Contact Code 559

Contact Code 560

INSULATOR MATERIAL: THERMOPLASTIC POLYESTER, UL 94V-0 DAP MATERIAL AVAILABLE UPON REQUEST

CONTACT MATERIAL; COPPER ALLOY CONTACT PLATING: GOLD ON THE MATING AREA, TIN PLATING ON THE CONTACT TAILS, NICKEL UNDERPLATE

345/395 SERIES CARD EDGE CONNECTOR CONTACT CODE 555,556,558,559,560 DIMENSIONS

YOUR CONNECTION TO QUALITY & SERVICE

ACAD REFERENCE NO. 345-ENG-MASTER DATE:MAY.16/2017 DRAWN: R.STA.MONICA 1:1 SHEET 2 OF 2