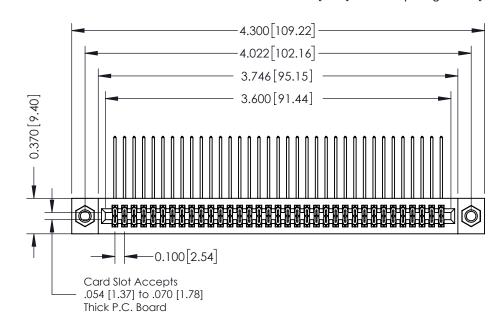

## **See Accompanying Pages for:**

- **Contact Bend Details**
- **Mounting Options**

342 / 392 Card Edge Connector Part Number: 392-070-558-207

YOUR CONNECTION TO QUALITY & SERVICE

|   | ACAD REFERENCE NO | . 342 ENG MASTER |  |  |
|---|-------------------|------------------|--|--|
|   | DRAWN: J.LEE      | DATE: OCT. 06/09 |  |  |
|   | CHECKED:          | DATE:            |  |  |
| ) | SCALE: NTS        | SHEET 1 OF 3     |  |  |
| ) | DRAWING NUMBER    | ISSUE            |  |  |