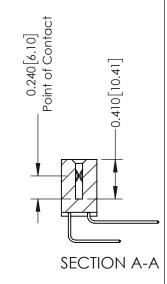

**Mounting Option** 07-M3-0.5 Metric Threaded Inserts **Contact Detail** 

558-90 Degree Bend (Code 541 Contacts) .100 [2.54] Contact Spacing x .200 [5.08] Row Spacing

342 Assembly

THIS IS A C.A.D. GENERATED DRAWING DO NOT MAKE MANUAL REVISIONS TO MASTER. ISSUE NUMBER

ORIGINAL

1

| 342 / 392 Series Card Edge | ACAD REFERENCE NO. 342 ENG MASTER                                                                                                                                                               |          |             |                  |        |
|----------------------------|-------------------------------------------------------------------------------------------------------------------------------------------------------------------------------------------------|----------|-------------|------------------|--------|
| Contact Bend Detail        |                                                                                                                                                                                                 |          | J.LEE       | DATE: OCT. 06/09 |        |
| Contact bend betall        |                                                                                                                                                                                                 | CHECKED: |             | DATE:            |        |
|                            | THESE DRAWINGS AND SPECIFICATIONS ARE THE PROPERTY OF EDAC INC.,AND SHALL NOT BE REPRODUCED,OR COPIED OR USED AS THE BASIS FOR THE MANUFACTURE OR SALE OF APPARATUS WITHOUT WRITTEN PERMISSION. | SCALE:   | NTS         | SHEET :          | 2 OF 3 |
|                            |                                                                                                                                                                                                 | DRAWING  | NUMBER      |                  | ISSUE  |
|                            |                                                                                                                                                                                                 | 3        | 42 Assembly |                  | 1      |