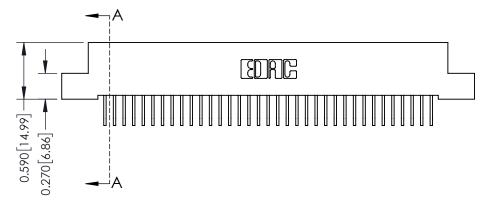

## **See Accompanying Pages for:**

- **Contact Bend Details**
- **Mounting Options**

342 / 392 Card Edge Connector Part Number: 392-070-558-207

YOUR CONNECTION TO QUALITY & SERVICE

|   | ACAD REFERENCE NO | . 342 ENG MASTER |  |  |
|---|-------------------|------------------|--|--|
|   | DRAWN: J.LEE      | DATE: OCT. 06/09 |  |  |
|   | CHECKED:          | DATE:            |  |  |
| ) | SCALE: NTS        | SHEET 1 OF 3     |  |  |
| ) | DRAWING NUMBER    | ISSUE            |  |  |