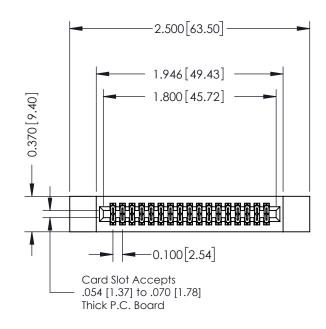

## **See Accompanying Pages for:**

- Contact Bend Details
- Mounting Options

| 342 / 392 Card Edge Connector<br>Part Number: 392-034-542-212 |                                                                                                                                                                                                 | ACAD REFERENCE NO. 342 ENG MASTER |            |                  |        |  |
|---------------------------------------------------------------|-------------------------------------------------------------------------------------------------------------------------------------------------------------------------------------------------|-----------------------------------|------------|------------------|--------|--|
|                                                               |                                                                                                                                                                                                 | DRAWN:                            | J.LEE      | DATE: OCT. 06/09 |        |  |
|                                                               |                                                                                                                                                                                                 | CHECKED:                          |            | DATE:            |        |  |
| TORONTO, ONTARIO                                              | THESE DRAWINGS AND SPECIFICATIONS ARE THE PROPERTY OF EDAC INC.,AND SHALL NOT BE REPRODUCED,OR COPIED OR USED AS THE BASIS FOR THE MANUFACTURE OR SALE OF APPARATUS WITHOUT WRITTEN PERMISSION. | SCALE:                            | NTS        | SHEET            | 1 OF 3 |  |
|                                                               |                                                                                                                                                                                                 | DRAWING                           | NUMBER     |                  | ISSUE  |  |
|                                                               |                                                                                                                                                                                                 | 34                                | 2 Assembly |                  | 1      |  |