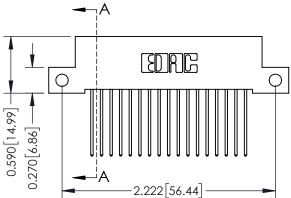

## **Mounting Option**

12-.128 (3.25) Dia. Side Mounting Holes

THIS IS A C.A.D. GENERATED DRAWING DO NOT MAKE MANUAL REVISIONS TO MASTER

ISSUE NUMBER

ORIGINAL

1

| 342 / 392 Card Edge Connector<br>Mounting Options |                                                                                                                                                                                               | ACAD REFERENCE NO. 342 ENG MASTER |                         |        |  |  |
|---------------------------------------------------|-----------------------------------------------------------------------------------------------------------------------------------------------------------------------------------------------|-----------------------------------|-------------------------|--------|--|--|
|                                                   |                                                                                                                                                                                               | DRAWN: J.LEE                      | DATE: <b>OCT. 06/09</b> |        |  |  |
|                                                   |                                                                                                                                                                                               | CHECKED:                          | DATE:                   |        |  |  |
| TORONTO, ONTARIO                                  | THESE DRAWINGS AND SPECIFICATIONS ARE THE PROPERTY OF EDAC INCAND SHALL NOT BE REPRODUCED,OR COPIED OR USED AS THE BASIS FOR THE MANUFACTURE OR SALE OF APPARATUS WITHOUT WRITTEN PERMISSION. | SCALE: NTS                        | SHEET :                 | 3 OF 3 |  |  |
|                                                   |                                                                                                                                                                                               | DRAWING NUMBER                    | •                       | ISSUE  |  |  |
| YOUR CONNECTION TO QUALITY & SERVICE              |                                                                                                                                                                                               | 342 Assembly                      |                         | 1      |  |  |