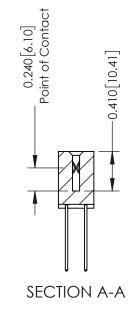

## **Contact Detail**

542-Wire Wrap .025 Sq.(0.64 Sq.) - Tail LG=.655(16.64) .100 [2.54] Contact Spacing x .200 [5.08] Row Spacing

THIS IS A C.A.D. GENERATED DRAWING

ISSUE NUMBER

ORIGINAL

THIS IS A C.A.D. GENERATED DRAWING DO NOT MAKE MANUAL REVISIONS TO MASTER. ISSUE NUMBER

ORIGINAL

1

| 342 / 392 Series Card Edge Connector<br>Contact Bend Detail |                                                                                                                                                                                                  | ACAD REFERENCE NO. 342 ENG MASTER |             |                  |        |  |
|-------------------------------------------------------------|--------------------------------------------------------------------------------------------------------------------------------------------------------------------------------------------------|-----------------------------------|-------------|------------------|--------|--|
|                                                             |                                                                                                                                                                                                  | DRAWN:                            | J.LEE       | DATE: OCT. 06/09 |        |  |
|                                                             |                                                                                                                                                                                                  | CHECKED:                          |             | DATE:            |        |  |
| TORONTO, ONTARIO                                            | THESE DRAWINGS AND SPECIFICATIONS ARE THE PROPERTY OF EDAC INC.,AND SHALL NOT BE REPRODUCED, OR COPIED OR USED AS THE BASIS FOR THE MANUFACTURE OR SALE OF APPARATUS WITHOUT WRITTEN PERMISSION. | SCALE:                            | NTS         | SHEET :          | 2 OF 3 |  |
|                                                             |                                                                                                                                                                                                  | DRAWING                           | NUMBER      |                  | ISSUE  |  |
| YOUR CONNECTION TO QUALITY & SERVICE                        |                                                                                                                                                                                                  | 3                                 | 42 Assembly |                  | 1      |  |