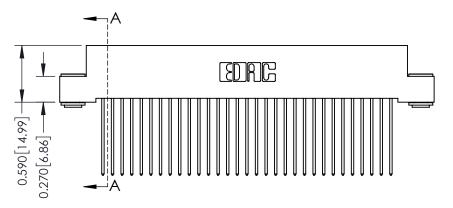

342 Assembly 1

THIS IS A C.A.D. GENERATED DRAWING DO NOT MAKE MANUAL REVISIONS TO MASTER. ISSUE NUMBER

ORIGINAL

1

| 342 / 392 Series Card Edge Connector<br>Contact Bend Detail |                                                                                                                                   |          | ACAD REFERENCE NO. 342 ENG MASTER |                  |        |  |
|-------------------------------------------------------------|-----------------------------------------------------------------------------------------------------------------------------------|----------|-----------------------------------|------------------|--------|--|
|                                                             |                                                                                                                                   |          | J.LEE                             | DATE: OCT. 06/09 |        |  |
| Confider bend Defail                                        |                                                                                                                                   | CHECKED: |                                   | DATE:            |        |  |
| EDAC INC TORONTO, ONTARIO                                   | ARE THE PROPERTY OF EDAC INC.,AND SHALL NOT BE REPRODUCED,OR COPIED OR USED AS THE BASIS FOR THE MANUFACTURE OR SALE OF APPARATUS | SCALE:   | NTS                               | SHEET :          | 2 OF 3 |  |
|                                                             |                                                                                                                                   | DRAWING  | NUMBER                            |                  | ISSUE  |  |
| YOUR CONNECTION TO QUALITY & SERVICE                        |                                                                                                                                   | 3        | 42 Assembly                       |                  | 1      |  |