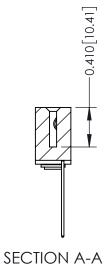

342 Assembly 1

THIS IS A C.A.D. GENERATED DRAWING DO NOT MAKE MANUAL REVISIONS TO MASTER. ISSUE NUMBER

ORIGINAL

1

| 342 / 392 Series Card Edge Connector<br>Contact Bend Detail |                                                                                                                                   |          | ACAD REFERENCE NO. 342 ENG MASTER |                  |        |  |
|-------------------------------------------------------------|-----------------------------------------------------------------------------------------------------------------------------------|----------|-----------------------------------|------------------|--------|--|
|                                                             |                                                                                                                                   |          | J.LEE                             | DATE: OCT. 06/09 |        |  |
| Confider bend Defail                                        |                                                                                                                                   | CHECKED: |                                   | DATE:            |        |  |
| EDAC INC TORONTO, ONTARIO                                   | ARE THE PROPERTY OF EDAC INC.,AND SHALL NOT BE REPRODUCED,OR COPIED OR USED AS THE BASIS FOR THE MANUFACTURE OR SALE OF APPARATUS | SCALE:   | NTS                               | SHEET :          | 2 OF 3 |  |
|                                                             |                                                                                                                                   | DRAWING  | NUMBER                            |                  | ISSUE  |  |
| YOUR CONNECTION TO QUALITY & SERVICE                        |                                                                                                                                   | 3        | 42 Assembly                       |                  | 1      |  |