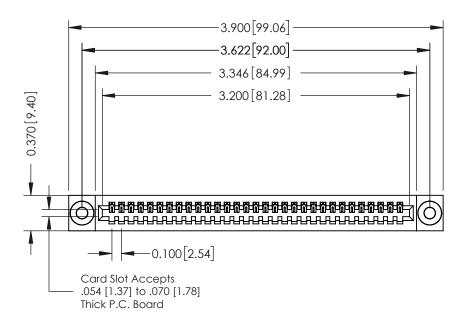

## **See Accompanying Pages for:**

- Contact Bend Details
- Mounting Options

| 342 / 392 Card Edge Connector |
|-------------------------------|
| Part Number: 392-031-541-103  |

EDAC INC TORONTO, ONTARIO CANADA