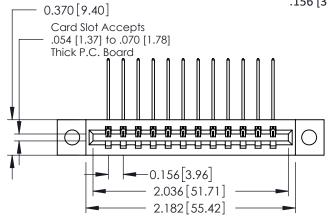

**Mounting Option** 

04-.156 (3.96) Dia. Mounting Holes

**Contact Detail** 

559-90 Degree Bend (Code 541 Contacts) .156 [3.96] Contact Spacing x .200 [5.08] Row Spacing THIS IS A C.A.D. GENERATED DRAWING DO NOT MAKE MANUAL REVISIONS TO MASTER.

ISSUE NUMBER

ORIGINAL

1

**See Accompanying Pages for:** 

- **Contact Bend Details**
- **Mounting Options**

| 337 / 387 Series Card Edge Connector |
|--------------------------------------|
| Part Number: 387-012-559-104         |