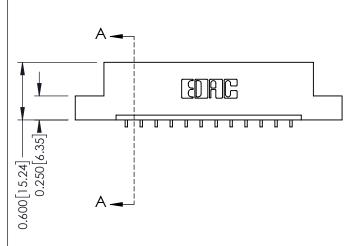

0.160 [4.06] Point of Contact Card Slot

0.330 [8.38]

ISSUE NUMBER

ORIGINAL

1

| 337 / 387 Series Card Edge Connector<br>Contact Bend Detail |                                                                              | ACAD REFERENCE NO. | 337 ENG MASTER   |               |
|-------------------------------------------------------------|------------------------------------------------------------------------------|--------------------|------------------|---------------|
|                                                             |                                                                              | DRAWN: J.LEE       | DATE: OCT. 06/09 |               |
|                                                             |                                                                              | CHECKED:           | DATE:            |               |
| EDAC INC                                                    | EDAC INC THESE DRAWINGS AND SPECIFICATIONS ARE THE PROPERTY OF EDAC INC. AND | SCALE: NTS         | SHEET            | 2 <b>OF</b> 3 |
| TORONTO, ONTARIO CANADA                                     | SHALL NOT BE REPRODUCED, OR COPIED OR USED AS THE BASIS FOR THE              | DRAWING NUMBER     |                  | ISSUE         |
| YOUR CONNECTION TO QUALITY & SERVICE                        | MANUFACTURE OR SALE OF APPARATUS WITHOUT WRITTEN PERMISSION.                 | 337 Assembly       |                  | 1             |