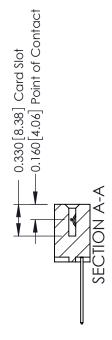

## **Contact Detail**

542-Wire Wrap .025 Sq.(0.64 Sq.) - Tail LG=.645(16.38) .156 [3.96] Contact Spacing x .200 [5.08] Row Spacing

THIS IS A C.A.D. GENERATED DRAWING DO NOT MAKE MANUAL REVISIONS TO MASTER.