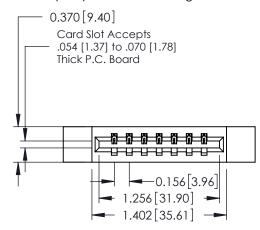

## **Contact Detail**

542-Wire Wrap .025 Sq.(0.64 Sq.) - Tail LG=.645(16.38) .156 [3.96] Contact Spacing x .200 [5.08] Row Spacing

THIS IS A C.A.D. GENERATED DRAWING DO NOT MAKE MANUAL REVISIONS TO MASTER.