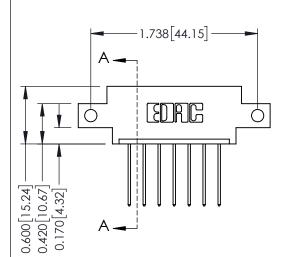

## **Mounting Option**

12-.128 (3.25) Dia. Side Mounting Holes



## **Contact Detail**

542-Wire Wrap .025 Sq.(0.64 Sq.) - Tail LG=.645(16.38) .156 [3.96] Contact Spacing x .200 [5.08] Row Spacing

THIS IS A C.A.D. GENERATED DRAWING DO NOT MAKE MANUAL REVISIONS TO MASTER.



ISSUE NUMBER ORIGINAL 1





## **See Accompanying Pages for:**

- **Contact Bend Details**
- **Mounting Options**

| 337 / 387 Series Card Edge Connector |
|--------------------------------------|
| Part Number: 387-007-542-612         |



**EDAC INC** TORONTO, ONTARIO CANADA

THESE DRAWINGS AND SPECIFICATIONS ARE THE PROPERTY OF EDAC INC.,AND SHALL NOT BE REPRODUCED, OR COPIED OR USED AS THE BASIS FOR THE MANUFACTURE OR SALE OF APPARATUS WITHOUT WRITTEN PERMISSION.

| ACAD REFERENCE NO. | 337 ENG MASTER   |  |  |
|--------------------|------------------|--|--|
| DRAWN: J.LEE       | DATE: OCT. 06/09 |  |  |
| CHECKED:           | DATE:            |  |  |
| SCALE: NTS         | SHEET 1 OF 3     |  |  |
| DRAWING NUMBER     | ISSUE            |  |  |
| 337 Assembly       | 1                |  |  |



ISSUE NUMBER