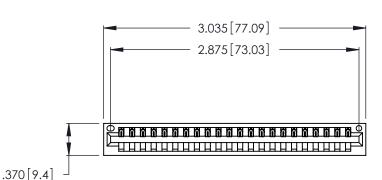

<u>Contact Dimensions:</u>
522-P.C. Tail .025 Sq. (0.64 Sq.) - Tail LG. =.440 (11.18)
.125 (3.18) Contact Spacing x .250 (6.35) Row Spacing

- INSULATOR MATERIAL: THERMOPLASTIC POLYESTER, UL 94V-0 CONTACT MATERIAL; COPPER, NICKEL, TIN ALLOY CA-725
- CONTACT PLATING: GOLD ON THE MATING AREA, TIN-LEAD ON THE CONTACT TAILS, NICKEL UNDERPLATE

THIS IS A C.A.D. GENERATED DRAWING DO NOT MAKE MANUAL REVISIONS TO MASTER.

1

| 346/396 SERIES CARD EDGE CONNECTOR |
|------------------------------------|
| PART NUMBER: 346-022-522-101       |

**EDAC INC** TORONTO, ONTARIO CANADA