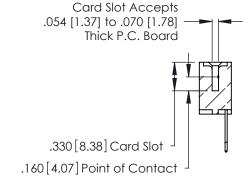

Contact Code 560

INSULATOR MATERIAL: THERMOPLASTIC POLYESTER, UL 94V-0 CONTACT MATERIAL; COPPER, NICKEL, TIN ALLOY CA-725 CONTACT PLATING: GOLD ON THE MATING AREA, TIN-LEAD ON THE CONTACT TAILS, NICKEL UNDERPLATE

346/396 SERIES CARD EDGE CONNECTOR CONTACT CODE 555,556,558,559,560 DIMENSIONS

YOUR CONNECTION TO QUALITY & SERVICE

**EDAC INC** TORONTO, ONTARIO CANADA

THESE DRAWINGS AND SPECIFICATIONS ARE THE PROPERTY OF EDAC INC.,AND SHALL NOT BE REPRODUCED, OR COPIED OR USED AS THE BASIS FOR THE MANUFACTURE OR SALE OF APPARATUS WITHOUT WRITTEN PERMISSION.