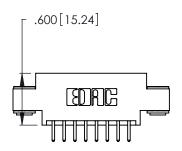

THIS IS A C.A.D. GENERATED DRAWING DO NOT MAKE MANUAL REVISIONS TO MASTER.

| 346/396 SERIES CARD EDGE CONNECTOR |
|------------------------------------|
| PART NUMBER: 346-016-520-803       |

**EDAC INC** TORONTO, ONTARIO CANADA

**Contact Code 560** 

INSULATOR MATERIAL: THERMOPLASTIC POLYESTER, UL 94V-0 CONTACT MATERIAL; COPPER, NICKEL, TIN ALLOY CA-725 CONTACT PLATING: GOLD ON THE MATING AREA, TIN-LEAD

ON THE CONTACT TAILS, NICKEL UNDERPLATE