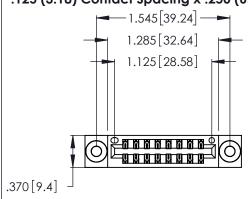

Contact Dimensions: 520-P.C. Tail .030x.018 (0.76x0.46) - Tail LG. = .175 (4.45) .125 (3.18) Contact Spacing x .250 (6.35) Row Spacing

- INSULATOR MATERIAL: THERMOPLASTIC POLYESTER, UL 94V-0 CONTACT MATERIAL; COPPER, NICKEL, TIN ALLOY CA-725
- CONTACT PLATING: GOLD ON THE MATING AREA, TIN-LEAD ON THE CONTACT TAILS, NICKEL UNDERPLATE

THIS IS A C.A.D. GENERATED DRAWING DO NOT MAKE MANUAL REVISIONS TO MASTER.

| 346/396 SERIES CARD EDGE CONNECTOR |
|------------------------------------|
| PART NUMBER: 346-016-520-803       |

**EDAC INC** TORONTO, ONTARIO CANADA