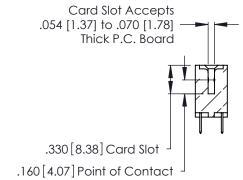

Contact Dimensions: 520-P.C. Tail .030x.018 (0.76x0.46) - Tail LG. = .175 (4.45) .125 (3.18) Contact Spacing x .250 (6.35) Row Spacing

- INSULATOR MATERIAL: THERMOPLASTIC POLYESTER, UL 94V-0 CONTACT MATERIAL; COPPER, NICKEL, TIN ALLOY CA-725
- CONTACT PLATING: GOLD ON THE MATING AREA, TIN-LEAD ON THE CONTACT TAILS, NICKEL UNDERPLATE

**Contact Code 560** 

INSULATOR MATERIAL: THERMOPLASTIC POLYESTER, UL 94V-0 CONTACT MATERIAL; COPPER, NICKEL, TIN ALLOY CA-725 CONTACT PLATING: GOLD ON THE MATING AREA, TIN-LEAD

ON THE CONTACT TAILS, NICKEL UNDERPLATE