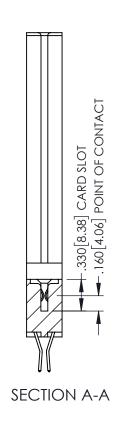

**Contact Code 558** 

Contact Code 559

Contact Code 560

- INSULATOR MATERIAL: THERMOPLASTIC POLYESTER, UL 94V-0 DAP MATERIAL AVAILABLE UPON REQUEST

CONTACT MATERIAL; COPPER ALLOY CONTACT PLATING: GOLD ON THE MATING AREA, TIN PLATING ON THE CONTACT TAILS, NICKEL UNDERPLATE

345/395 SERIES CARD EDGE CONNECTOR CONTACT CODE 555,556,558,559,560 DIMENSIONS

YOUR CONNECTION TO QUALITY & SERVICE

|   | DRAWN: R.STA.MONICA | DATE:MAY.16/2017 |  |
|---|---------------------|------------------|--|
| • | CHECKED:            | DATE:            |  |
|   | SCALE: 1:1          | SHEET 2 OF 2     |  |
| D | DRAWING NUMBER      | ISSUE            |  |
|   | 345-ENG-MASTER      | 1                |  |