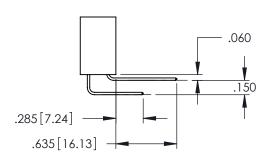

1

INSULATOR MATERIAL: THERMOPLASTIC PBT BLACK, UL 94V-0 CONTACT MATERIAL; COPPER TIN ALLOY

CONTACT PLATING: GOLD ON THE MATING AREA, TIN PLATING ON THE CONTACT TAILS, NICKEL UNDERPLATE

345/395 SERIES CARD EDGE CONNECTOR PART NUMBER: 345-112-560-878

YOUR CONNECTION TO QUALITY & SERVICE

| ACAD REFERENCE NO. 345-ENG-MASTER |                  |       |
|-----------------------------------|------------------|-------|
| DRAWN: R.STA.MONICA               | DATE:MAY.16/2017 |       |
| CHECKED:                          | DATE:            |       |
| SCALE: 1:1                        | SHEET 1          | OF 2  |
| DRAWING NUMBER                    |                  | ISSUE |
| 345-ENG-MASTER                    |                  | 1     |