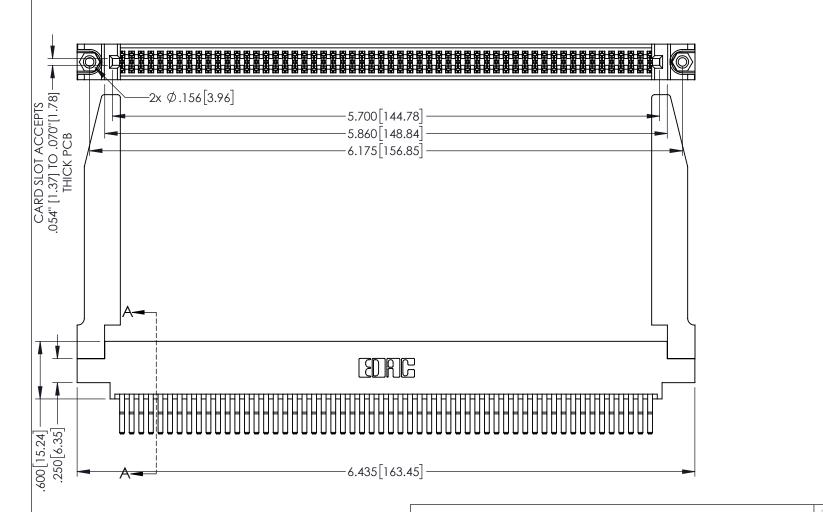

1

INSULATOR MATERIAL: THERMOPLASTIC PBT BLACK, UL 94V-0 CONTACT MATERIAL; COPPER TIN ALLOY

CONTACT PLATING: GOLD ON THE MATING AREA, TIN PLATING ON THE CONTACT TAILS, NICKEL UNDERPLATE

345/395 SERIES CARD EDGE CONNECTOR PART NUMBER: 345-112-560-878

YOUR CONNECTION TO QUALITY & SERVICE

| ACAD REFERENCE NO. 345-ENG-MASTER |                  |       |
|-----------------------------------|------------------|-------|
| DRAWN: R.STA.MONICA               | DATE:MAY.16/2017 |       |
| CHECKED:                          | DATE:            |       |
| SCALE: 1:1                        | SHEET 1          | OF 2  |
| DRAWING NUMBER                    |                  | ISSUE |
| 345-ENG-MASTER                    |                  | 1     |