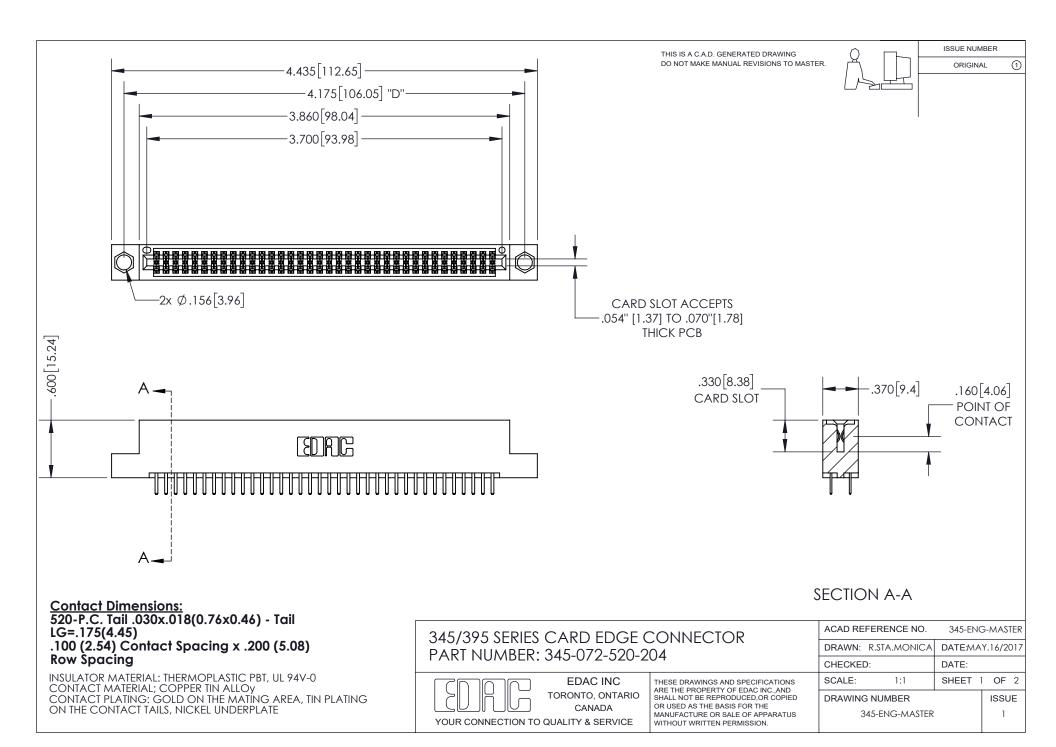

ISSUE NUMBER ORIGINAL

1

**Contact Code 558** 

**Contact Code 559** 

Contact Code 560

- INSULATOR MATERIAL: THERMOPLASTIC POLYESTER, UL 94V-0
- DAP MATERIAL AVAILABLE UPON REQUEST
- CONTACT MATERIAL; COPPER ALLOY

CONTACT PLATING: GOLD ON THE MATING AREA, TIN PLATING ON THE CONTACT TAILS, NICKEL UNDERPLATE

\*FOR ALL OTHER SPECIFICATIONS REFER TO SHEET 3\*

## 345/395 SERIES CARD EDGE CONNECTOR CONTACT CODE 555,556,558,559,560 DIMENSIONS

YOUR CONNECTION TO QUALITY & SERVICE

**EDAC INC** TORONTO, ONTARIO CANADA

THESE DRAWINGS AND SPECIFICATIONS ARE THE PROPERTY OF EDAC INC.,AND SHALL NOT BE REPRODUCED, OR COPIED OR USED AS THE BASIS FOR THE MANUFACTURE OR SALE OF APPARATUS WITHOUT WRITTEN PERMISSION.