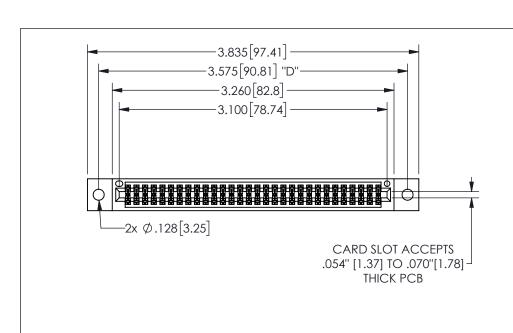

THIS IS A C.A.D. GENERATED DRAWING DO NOT MAKE MANUAL REVISIONS TO MASTER.

ISSUE NUMBER

ORIGINAL

1

.160 4.06 .330[8.38] POINT OF CARD SLOT CONTACT .370 9.4

## .240[6.1] .600[15.24] .250[6.35] .100[2.54]

<u>Contact Dimensions:</u>
560-Extender Board Bend (Code 523 Contacts)
See Sheet 2 for Contact Code 555, 556, 558, 559, 560 **Dimensions** 

| 345/395 SERIES CARD EDGE CONNECTOR |  |
|------------------------------------|--|
| PART NUMBER: 345-060-560-502       |  |

YOUR CONNECTION TO QUALITY & SERVICE

**EDAC INC** TORONTO, ONTARIO CANADA

THESE DRAWINGS AND SPECIFICATIONS ARE THE PROPERTY OF EDAC INC.,AND SHALL NOT BE REPRODUCED, OR COPIED OR USED AS THE BASIS FOR THE MANUFACTURE OR SALE OF APPARATUS WITHOUT WRITTEN PERMISSION.

|                | 01        |         | 1 / 1 / 1 |
|----------------|-----------|---------|-----------|
| ACAD REFERE    | NCE NO.   | 345-ENC | 3-MASTER  |
| DRAWN: R.S     | TA.MONICA | DATEMA  | Y.16/2017 |
| CHECKED:       |           | DATE:   |           |
| SCALE:         | NTS       | SHEET 1 | OF 2      |
| DRAWING NUMBER |           |         | ISSUE     |
| 345-E          | NG-MASTER |         | 1         |