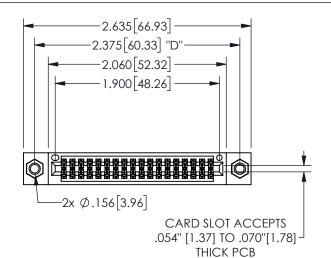

345/395 SERIES CARD EDGE CONNECTOR PART NUMBER: 345-036-540-207

EDAC INC TORONTO, ONTARIO CANADA

YOUR CONNECTION TO QUALITY & SERVICE

THESE DRAWINGS AND SPECIFICATIONS ARE THE PROPERTY OF EDAC INC.,AND SHALL NOT BE REPRODUCED, OR COPIED OR USED AS THE BASIS FOR THE MANUFACTURE OR SALE OF APPARATUS WITHOUT WRITTEN PERMISSION.

|                    | 02011011717  |                  |       |  |  |
|--------------------|--------------|------------------|-------|--|--|
| ACAD REFERENCE NO. |              | 345-ENG-MASTER   |       |  |  |
| DRAWN:             | R.STA.MONICA | DATE:MAY.16/2017 |       |  |  |
| CHECKED:           |              | DATE:            |       |  |  |
| SCALE:             | NTS          | SHEET            | OF 2  |  |  |
| DRAWING NUMBER     |              |                  | ISSUE |  |  |
| 345-ENG-MASTER     |              |                  | 1     |  |  |