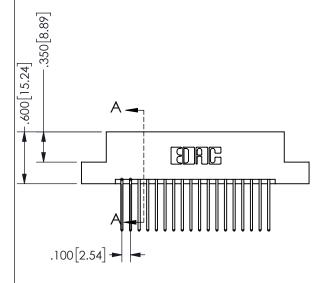

SECTION A-A

| .330[8.38]<br>CARD SLOT | .160[4.06]<br>POINT OF<br>CONTACT |
|-------------------------|-----------------------------------|
| .370[9.4]               |                                   |

ORIGINAL 1

ISSUE NUMBER

**Contact Code 558** 

Contact Code 559

Contact Code 560

INSULATOR MATERIAL: THERMOPLASTIC POLYESTER, UL 94V-0 DAP MATERIAL AVAILABLE UPON REQUEST

CONTACT MATERIAL; COPPER ALLOY CONTACT PLATING: GOLD ON THE MATING AREA, TIN PLATING ON THE CONTACT TAILS, NICKEL UNDERPLATE

345/395 SERIES CARD EDGE CONNECTOR CONTACT CODE 555,556,558,559,560 DIMENSIONS

YOUR CONNECTION TO QUALITY & SERVICE

**EDAC INC** TORONTO, ONTARIO CANADA

THESE DRAWINGS AND SPECIFICATIONS ARE THE PROPERTY OF EDAC INC.,AND SHALL NOT BE REPRODUCED, OR COPIED OR USED AS THE BASIS FOR THE MANUFACTURE OR SALE OF APPARATUS WITHOUT WRITTEN PERMISSION.

| ACAD REFERENCE NO.  | 345-ENG-MASTER   |        |  |
|---------------------|------------------|--------|--|
| DRAWN: R.STA.MONICA | DATE:MAY.16/2017 |        |  |
| CHECKED:            | DATE:            |        |  |
| SCALE: 1:1          | SHEET            | 2 OF 2 |  |
| DRAWING NUMBER      |                  | ISSUE  |  |
| 345-ENG-MASTER      |                  | 1      |  |