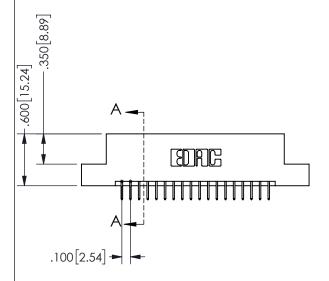

.160 4.06 .330[8.38] POINT OF CARD SLOT CONTACT .370 9.4

ORIGINAL 1

ISSUE NUMBER

**Contact Code 558** 

Contact Code 559

**Contact Code 560** 

INSULATOR MATERIAL: THERMOPLASTIC POLYESTER, UL 94V-0 DAP MATERIAL AVAILABLE UPON REQUEST

CONTACT MATERIAL; COPPER ALLOY CONTACT PLATING: GOLD ON THE MATING AREA, TIN PLATING ON THE CONTACT TAILS, NICKEL UNDERPLATE

345/395 SERIES CARD EDGE CONNECTOR CONTACT CODE 555,556,558,559,560 DIMENSIONS

YOUR CONNECTION TO QUALITY & SERVICE

**EDAC INC** TORONTO, ONTARIO CANADA

THESE DRAWINGS AND SPECIFICATIONS ARE THE PROPERTY OF EDAC INC.,AND SHALL NOT BE REPRODUCED, OR COPIED OR USED AS THE BASIS FOR THE MANUFACTURE OR SALE OF APPARATUS WITHOUT WRITTEN PERMISSION.