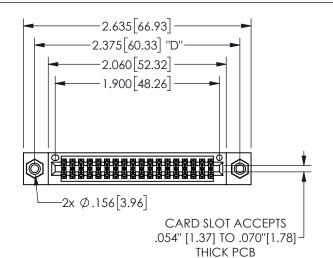

## SECTION A-A

345/395 SERIES CARD EDGE CONNECTOR PART NUMBER: 345-036-524-208

**EDAC INC** TORONTO, ONTARIO CANADA

THESE DRAWINGS AND SPECIFICATIONS ARE THE PROPERTY OF EDAC INC.,AND SHALL NOT BE REPRODUCED, OR COPIED OR USED AS THE BASIS FOR THE MANUFACTURE OR SALE OF APPARATUS WITHOUT WRITTEN PERMISSION.

| ACAD REFERENCE NO.  | 345-ENG-MASTER   |  |
|---------------------|------------------|--|
| DRAWN: R.STA.MONICA | DATE:MAY.16/2017 |  |
| CHECKED:            | DATE:            |  |
| SCALE: NTS          | SHEET 1 OF 2     |  |
| DRAWING NUMBER      | ISSUE            |  |
| 345-ENG-MASTER      | 1                |  |
|                     |                  |  |