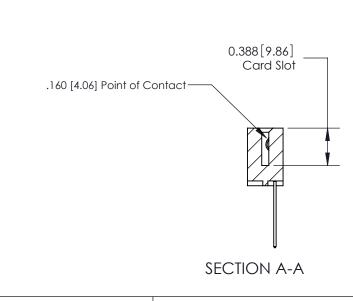

## **Features**

- .156 (3.96) Contact Spacing x .200 (5.08) Row Spacing
- Accepts .062 (1.57) Nominal Thickness P.C. Board
- High Profile Insulator Body .600 (15.24)
- Contact Termination Options include P.C. Tail, Wire Hole, Wire Wrap, 90 Degree, & Extender Board Bends
- Single or Dual Row Configurations
- Variety of Mounting Options, Flush or Offset Lugs
- Accepts Between Contact and In-Contact Polarizing Keys