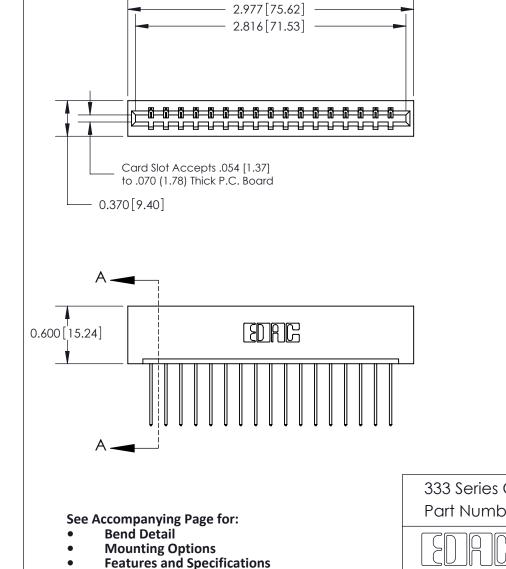

## **Features**

- .156 (3.96) Contact Spacing x .200 (5.08) Row Spacing
- Accepts .062 (1.57) Nominal Thickness P.C. Board
- High Profile Insulator Body .600 (15.24)
- Contact Termination Options include P.C. Tail, Wire Hole, Wire Wrap, 90 Degree, & Extender Board Bends
- Single or Dual Row Configurations
- Variety of Mounting Options, Flush or Offset Lugs
- Accepts Between Contact and In-Contact Polarizing Keys