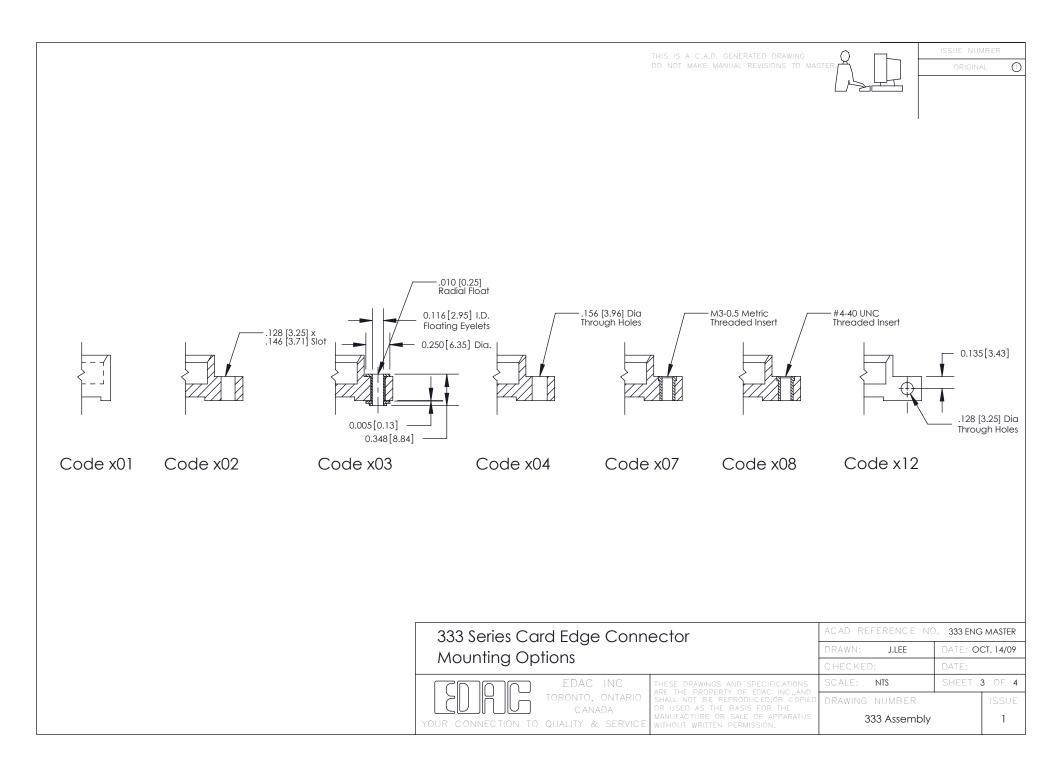

br>MANUFACTURE OR SALE OF APPARATUS<br>WITHOUT WRITTEN PERMISSION. | SCALE:                            | NTS         | SHEET    | 1 OF 4    |  |
|                                      |                                                                                                                                                                                                                | DRAWING                           | NUMBER      |          | ISSUE     |  |
| YOUR CONNECTION TO QUALITY & SERVICE |                                                                                                                                                                                                                | 33                                | 33 Assembly |          | 1         |  |





'HIS IS A C.A.D. GENERATED DRAWING

ORIGINAL

## **Features**

- .156 (3.96) Contact Spacing x .200 (5.08) Row Spacing
- Accepts .062 (1.57) Nominal Thickness P.C. Board
- High Profile Insulator Body .600 (15.24)
- Contact Termination Options include P.C. Tail, Wire Hole, Wire Wrap, 90 Degree, & Extender Board Bends
- Single or Dual Row Configurations
- Variety of Mounting Options, Flush or Offset Lugs
- Accepts Between Contact and In-Contact Polarizing Keys

## **Specifications**

- Insulator Material: Thermoplastic Polyester, UL 94V-0, Colour: Green
- Contact Material: Copper, Nickel, Tin Alloy CA-725
- Contact Plating: Gold on the Mating Area, Tin on the Contact Tails, Nickel Underplate
- Current Rating: 3 Amperes Continuous
- Contact Resistance: 10 Milliohms Maximum
- Dielectric With