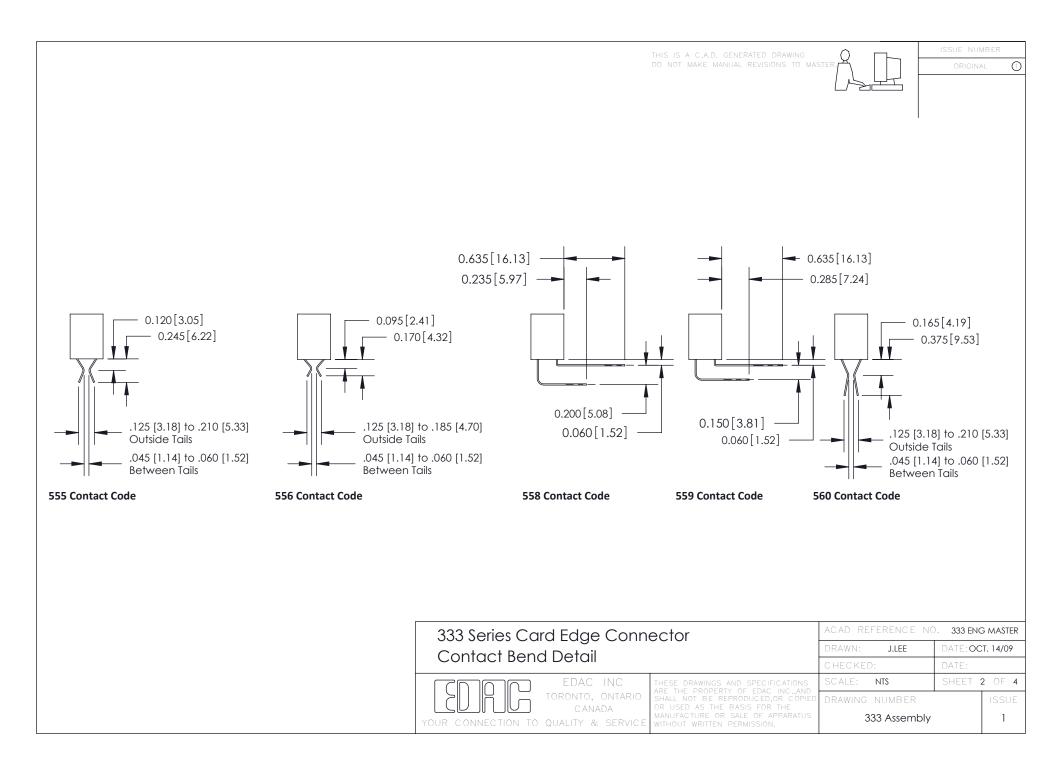

## **Contact Detail**

S IS A C.A.D. GENERATED DRAWING

 $\bigcirc$ 

| Part Number: 333-017-542-101         |                                                                                                                                                                                                                | ACAD REFERENCE NO. 333 ENG MASTER |             |          |           |  |
|--------------------------------------|----------------------------------------------------------------------------------------------------------------------------------------------------------------------------------------------------------------|-----------------------------------|-------------|----------|-----------|--|
|                                      |                                                                                                                                                                                                                | DRAWN:                            | J.LEE       | DATE: OC | CT. 14/09 |  |
|                                      |                                                                                                                                                                                                                | CHECKED:                          |             | DATE:    |           |  |
|                                      | THESE DRAWINGS AND SPECIFICATIONS<br>ARE THE PROPERTY OF EDAC INC.,AND<br>SHALL NOT BE REPRODUCED,OR COPIED<br>OR USED AS THE BASIS FOR THE<br>MANUFACTURE OR SALE OF APPARATUS<br>WITHOUT WRITTEN PERMISSION. | SCALE:                            | NTS         | SHEET    | 1 OF 4    |  |
|                                      |                                                                                                                                                                                                                | DRAWING                           | NUMBER      |          | ISSUE     |  |
| YOUR CONNECTION TO QUALITY & SERVICE |                                                                                                                                                                                                                | 33                                | 33 Assembly |          | 1         |  |