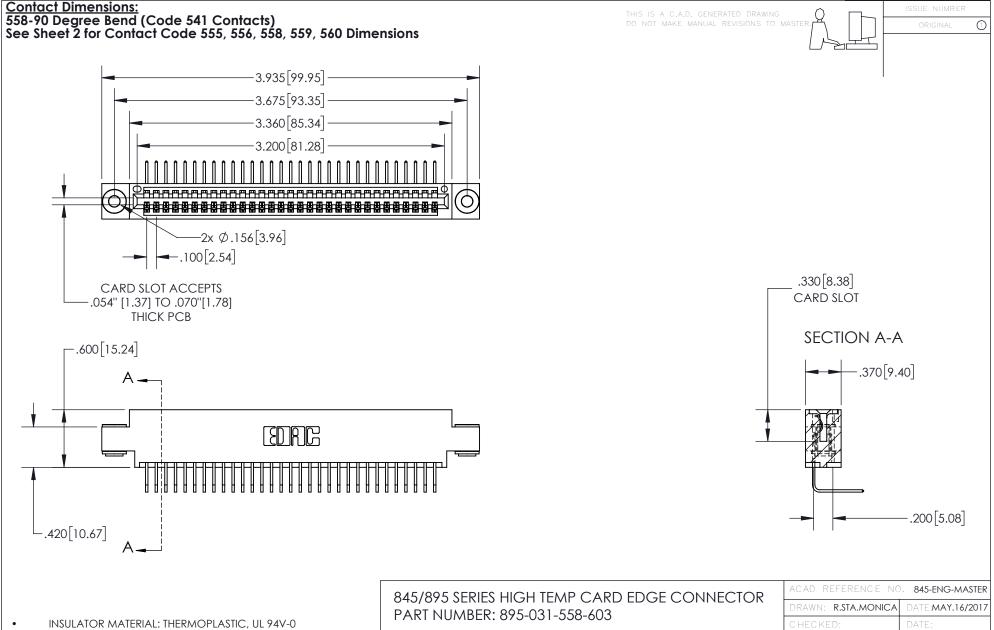

CONTACT MATERIAL; COPPER TIN ALLOY
CONTACT PLATING: GOLD ON THE MATING AREA, TIN PLATING
ON THE CONTACT TAILS, NICKEL UNDERPLATE

YOUR CONNECTION TO QUALITY & SERVICE

CANADA

| ACAD REFERENCE NO. 845-ENG-MASTER |                  |  |
|-----------------------------------|------------------|--|
| DRAWN: R.STA.MONICA               | DATE:MAY.16/2017 |  |
| CHECKED:                          | DATE:            |  |
| SCALE: 1:1                        | SHEET 1 OF 2     |  |
| DRAWING NUMBER                    | ISSUE            |  |
| 845-ENG-MASTER                    | 1                |  |







INSULATOR MATERIAL: THERMOPLASTIC POLYESTER, UL 94V-0 DAP MATERIAL AVAILABLE UPON REQUEST

**Contact Code 558** 

CONTACT MATERIAL; COPPER ALLOY CONTACT PLATING: GOLD ON THE MATING AREA, TIN PLAT