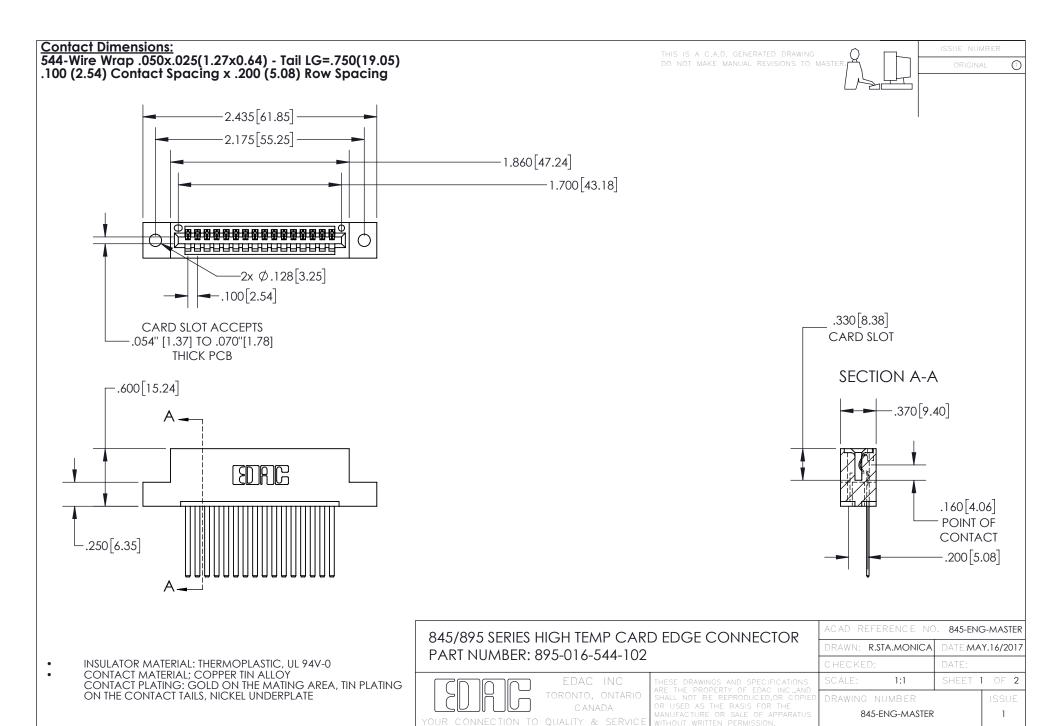

## 845/895 SERIES HIGH TEMP CARD EDGE CONNECTOR CONTACT CODE 555,556,558,559,560 DIMENSIONS

YOUR CONNECTION TO QUALITY & SERVICE

Contact Code 559

|   | ACAD REFERENCE NO. 845-ENG-MASTER |                  |  |
|---|-----------------------------------|------------------|--|
|   | DRAWN: R.STA.MONICA               | DATE:MAY.16/2017 |  |
|   | CHECKED:                          | DATE:            |  |
|   | SCALE: 1:1                        | SHEET 2 OF 2     |  |
| D | DRAWING NUMBER                    | ISSUE            |  |