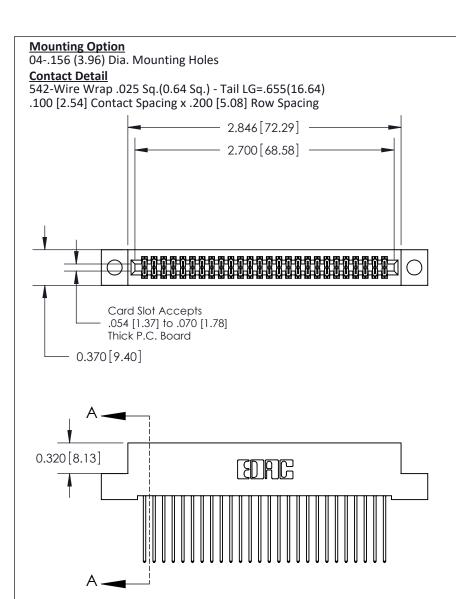

.240 [6.10] Point of Contact-

842/892 Series High Temp Card Edge Connector Part Number: 892-052-542-204

YOUR CONNECTION TO QUALITY & SERVICE

CANADA

J.LEE DATE: OCT. 06/09 SHEET 1 OF 3

**SECTION A-A** 

842 Assembly

842 ENG MASTER

## **See Accompanying Pages for:**

- **Contact Bend Details**
- **Mounting Options**

THIS IS A C.A.D. GENERATED DRAWING DO NOT MAKE MANUAL REVISIONS TO MASTER

ORIGINAL (1)

| 842/892 Series High Temp Card Edge Connector<br>Contact Bend Detail |                                                                                                 | ACAD REFERENCE NO. 842 ENG MASTER |             |                  |        |
|---------------------------------------------------------------------|-------------------------------------------------------------------------------------------------|-----------------------------------|-------------|------------------|--------|
|                                                                     |                                                                                                 | DRAWN:                            | J.LEE       | DATE: OCT. 06/09 |        |
|                                                                     |                                                                                                 | CHECKED:                          |             | DATE:            |        |
| EDAC INC                                                            | THESE DRAWINGS AND SPECIFICATIONS ARE THE PROPERTY OF EDAC INCAND                               | SCALE:                            | NTS         | SHEET :          | 2 OF 3 |
| TORONTO, ONTARIO                                                    | SHALL NOT BE REPRODUCED,OR COPIED OR USED AS THE BASIS FOR THE MANUFACTURE OR SALE OF APPARATUS | DRAWING                           | NUMBER      |                  | ISSUE  |
| YOUR CONNECTION TO QUALITY & SERVICE                                |                                                                                                 | 8                                 | 42 Assembly |                  | 1      |