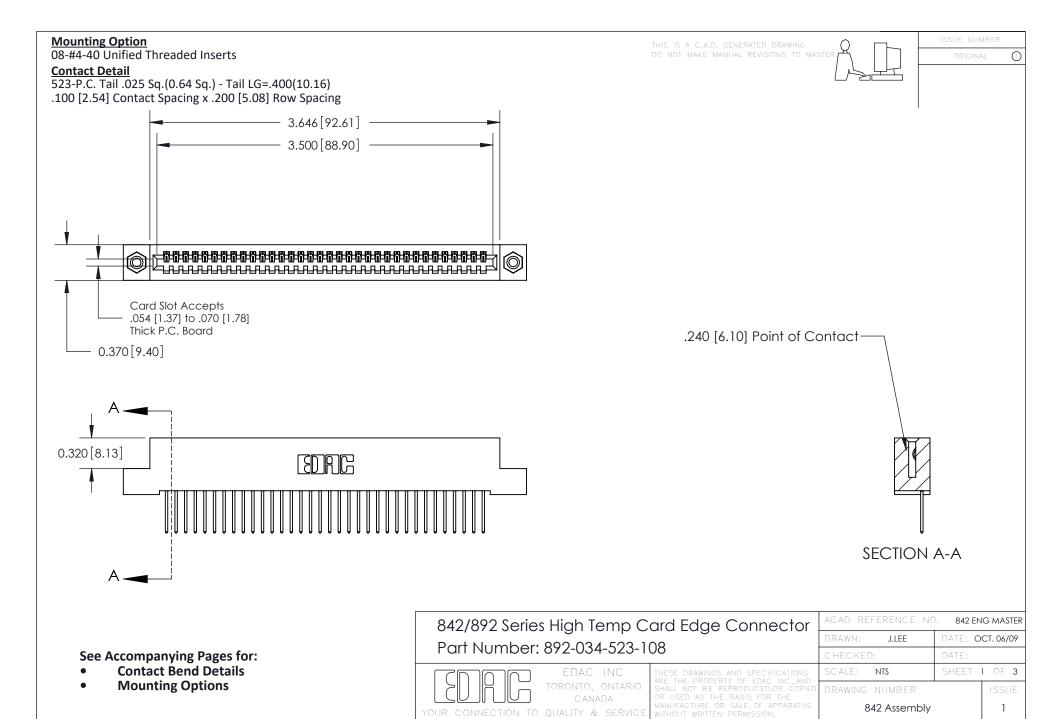

THIS IS A C.A.D. GENERATED DRAWING DO NOT MAKE MANUAL REVISIONS TO MASTER

ORIGINAL (1)



| 842/892 Series High Temp Card Edge Connector<br>Contact Bend Detail |                                                                                                 | ACAD REFERENCE NO. 842 ENG MASTER |             |                  |        |
|---------------------------------------------------------------------|-------------------------------------------------------------------------------------------------|-----------------------------------|-------------|------------------|--------|
|                                                                     |                                                                                                 | DRAWN:                            | J.LEE