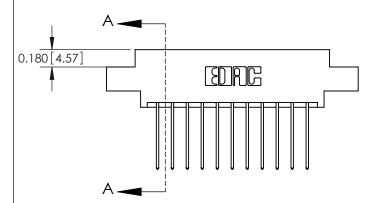

ISSUE NUMBER

ORIGINAL

837/887 Series High Temp Card Edge Connector Part Number: 887-022-542-807

YOUR CONNECTION TO QUALITY & SERVICE

**EDAC INC** TORONTO, ONTARIO CANADA

THESE DRAWINGS AND SPECIFICATIONS ARE THE PROPERTY OF EDAC INC.,AND SHALL NOT BE REPRODUCED, OR COPIED OR USED AS THE BASIS FOR THE MANUFACTURE OR SALE OF APPARATUS WITHOUT WRITTEN PERMISSION.