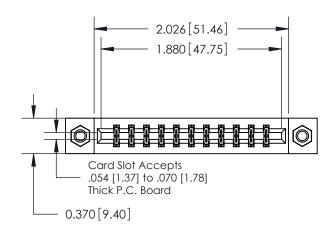

**Mounting Option** 

07-M3-0.5 Metric Threaded Inserts

ISSUE NUMBER

ORIGINAL

837/887 Series High Temp Card Edge Connector Part Number: 887-022-542-807

YOUR CONNECTION TO QUALITY & SERVICE

**EDAC INC** TORONTO, ONTARIO CANADA

THESE DRAWINGS AND SPECIFICATIONS ARE THE PROPERTY OF EDAC INC.,AND SHALL NOT BE REPRODUCED, OR COPIED OR USED AS THE BASIS FOR THE MANUFACTURE OR SALE OF APPARATUS WITHOUT WRITTEN PERMISSION.