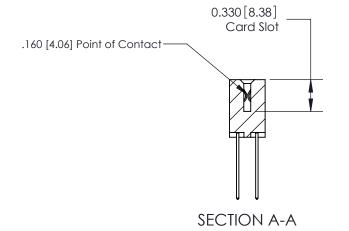

ISSUE NUMBER

ORIGINAL

837/887 Series High Temp Card Edge Connector Part Number: 887-022-542-807

YOUR CONNECTION TO QUALITY & SERVICE

**EDAC INC** TORONTO, ONTARIO CANADA

THESE DRAWINGS AND SPECIFICATIONS ARE THE PROPERTY OF EDAC INC.,AND SHALL NOT BE REPRODUCED, OR COPIED OR USED AS THE BASIS FOR THE MANUFACTURE OR SALE OF APPARATUS WITHOUT WRITTEN PERMISSION.