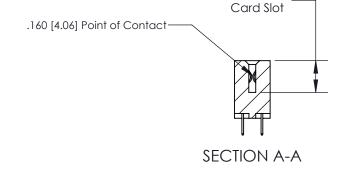

0.330[8.38]

**See Accompanying Pages for:** 

**Contact Bend Details** 

ISSUE NUMBER

ORIGINAL

1

|  | 837/887 Series High Temp Card Edge Connector<br>Contact Bend Detail   |                                                                                                                                                                                                  | ACAD REFERENCE | NO. 837 EN | 837 ENG MASTER   |  |
|--|-----------------------------------------------------------------------|--------------------------------------------------------------------------------------------------------------------------------------------------------------------------------------------------|----------------|------------|------------------|--|
|  |                                                                       |                                                                                                                                                                                                  | DRAWN: J.LEE   | DATE: OC   | DATE: OCT. 06/09 |  |
|  |                                                                       |                                                                                                                                                                                                  | CHECKED:       | DATE:      | DATE:            |  |
|  | EDAC INC TORONTO, ONTARIO CANADA YOUR CONNECTION TO QUALITY & SERVICE | THESE DRAWINGS AND SPECIFICATIONS ARE THE PROPERTY OF EDAC INC.,AND SHALL NOT BE REPRODUCED, OR COPIED OR USED AS THE BASIS FOR THE MANUFACTURE OR SALE OF APPARATUS WITHOUT WRITTEN PERMISSION. | SCALE: NTS     | SHEET      | 2 <b>OF</b> 2    |  |
|  |                                                                       |                                                                                                                                                                                                  | DRAWING NUMBER |            | ISSUE            |  |
|  |                                                                       |                                                                                                                                                                                                  | 837 Assembly   |            | 1                |  |