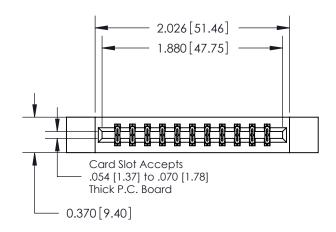

## **Contact Detail**

524-P.C. Tail .018 Sq.(0.46 Sq.) - Tail LG=.175(4.45) .156 [3.96] Contact Spacing x .200 [5.08] Row Spacing

THIS IS A C.A.D. GENERATED DRAWING DO NOT MAKE MANUAL REVISIONS TO MASTER.