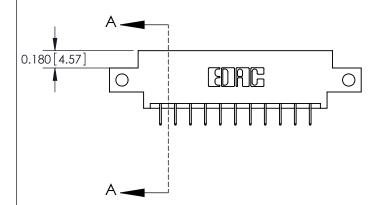

**Mounting Option** 

12-.128 (3.25) Dia. Side Mounting Holes

## **Contact Detail**

524-P.C. Tail .018 Sq.(0.46 Sq.) - Tail LG=.175(4.45) .156 [3.96] Contact Spacing x .200 [5.08] Row Spacing





THIS IS A C.A.D. GENERATED DRAWING DO NOT MAKE MANUAL REVISIONS TO MASTER.



ISSUE NUMBER

ORIGINAL



837/887 Series High Temp Card Edge Connector Part Number: 887-022-524-812

YOUR CONNECTION TO QUALITY & SERVICE

**EDAC INC** TORONTO, ONTARIO CANADA

THESE DRAWINGS AND SPECIFICATIONS ARE THE PROPERTY OF EDAC INC.,AND SHALL NOT BE REPRODUCED, OR COPIED OR USED AS THE BASIS FOR THE MANUFACTURE OR SALE OF APPARATUS WITHOUT WRITTEN PERMISSION.

| ACAD REFERENCE NO. | 837 ENG MASTER   |  |  |
|--------------------|------------------|--|--|
| DRAWN: J.LEE       | DATE: OCT. 06/09 |  |  |
| CHECKED:           | DATE:            |  |  |
| SCALE: NTS         | SHEET 1 OF 2     |  |  |
| DRAWING NUMBER     | ISSUE            |  |  |
| 837 Assembly       | 1                |  |  |

0.330[8.38]