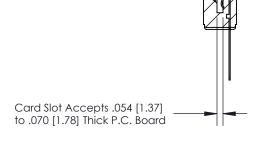

## **Contact Detail**

Wire Wrap .046x.013(1.17x0.33) - Tail LG=.520(13.21)

.156 [3.96] Contact Spacing x .200 [5.08] Row Spacing

**SECTION A-A** 

.095 [2.41] Point of Contact (Measured from bottom of Card Slot)