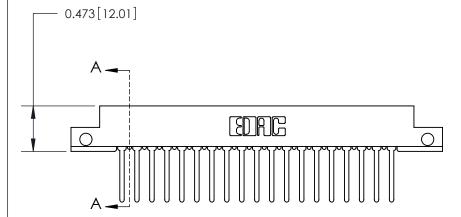

## **Contact Detail**

Wire Wrap .046x.013(1.17x0.33) - Tail LG=.520(13.21)

.156 [3.96] Contact Spacing x .200 [5.08] Row Spacing

**SECTION A-A** 

.095 [2.41] Point of Contact (Measured from bottom of Card Slot)