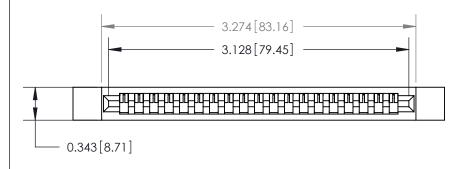

**Mounting Option** 

.128 (3.25) Dia. Side Mounting Holes

## **Contact Detail**

Wire Wrap .046x.013(1.17x0.33) - Tail LG=.520(13.21)

.156 [3.96] Contact Spacing x .200 [5.08] Row Spacing







**SECTION A-A** 

.095 [2.41] Point of Contact (Measured from bottom of Card Slot)



**See Accompanying Page for:** 

**Contact Bend Details** 

807/857 Series High Temp Card Edge Connector Part Number: 857-019-447-112

YOUR CONNECTION TO QUALITY & SERVICE

| ACAD REFERENCE NO. 807 ENG MASTER |                  |
|-----------------------------------|------------------|
| DRAWN: J.LEE                      | DATE: AUG. 11/09 |
| CHECKED:                          | DATE:            |
| SCALE: NTS                        | SHEET 1 OF 2     |
| DRAWING NUMBER                    | ISSUE            |

807 Assembly