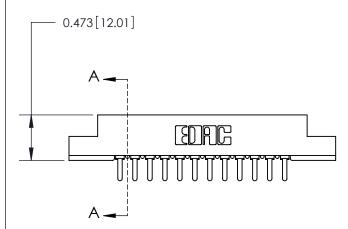

## **Contact Detail**

PC Tail .046x.014(1.17x0.36) - Tail LG=.213(5.41)

.156 [3.96] Contact Spacing x .200 [5.08] Row Spacing

**SECTION A-A** 

.175 [4.45] Point of Contact (Measured from bottom of Card Slot)