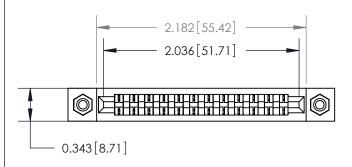

**Mounting Option** 

#4-40 Unified Threaded Inserts

## **Contact Detail**

PC Tail .046x.014(1.17x0.36) - Tail LG=.213(5.41)

.156 [3.96] Contact Spacing x .200 [5.08] Row Spacing





**SECTION A-A** 

.175 [4.45] Point of Contact (Measured from bottom of Card Slot)



**See Accompanying Page for:** 

**Contact Bend Details** 

807/857 Series High Temp Card Edge Connector Part Number: 857-012-521-108

YOUR CONNECTION TO QUALITY & SERVICE

| ACAD REFERENCE NO. 807 ENG MASTER |                  |
|-----------------------------------|------------------|
| DRAWN: J.LEE                      | DATE: AUG. 11/09 |
| CHECKED:                          | DATE:            |
| SCALE: NTS                        | SHEET 1 OF 2     |
| DRAWING NUMBER                    | ISSUE            |

807 Assembly