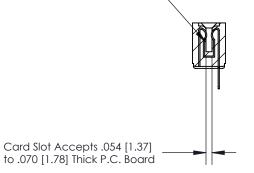

## **Contact Detail**

PC Tail .046x.014(1.17x0.36) - Tail LG=.213(5.41)

.156 [3.96] Contact Spacing x .200 [5.08] Row Spacing

**SECTION A-A** 

.175 [4.45] Point of Contact (Measured from bottom of Card Slot)