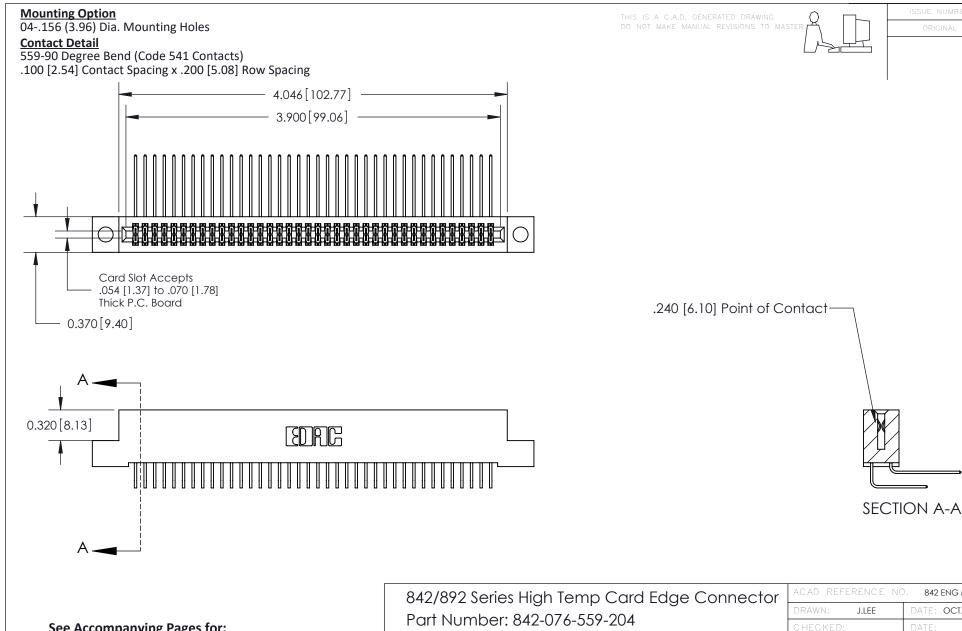

**See Accompanying Pages for:** 

- **Contact Bend Details**
- **Mounting Options**

CANADA

| ACAD REFERENCE NO. 842 ENG MASIER |                  |  |
|-----------------------------------|------------------|--|
| DRAWN: J.LEE                      | DATE: OCT. 06/09 |  |
| CHECKED:                          | DATE:            |  |
| SCALE: NTS                        | SHEET 1 OF 3     |  |
| DRAWING NUMBER                    | ISSUE            |  |

842 Assembly

THIS IS A C.A.D. GENERATED DRAWING DO NOT MAKE MANUAL REVISIONS TO MASTER

ORIGINAL (1)

| 842/892 Series High Temp Card Edge Connector<br>Contact Bend Detail |                                                                   | ACAD REFERENCE NO. 842 ENG MASTER |             |                         |        |
|---------------------------------------------------------------------|-------------------------------------------------------------------|-----------------------------------|-------------|-------------------------|--------|
|                                                                     |                                                                   | DRAWN:                            | J.LEE       | DATE: <b>OCT. 06/09</b> |        |
|                                                                     |                                                                   | CHECKE                            | ):          | DATE:                   |        |
| EDAC INC                                                            | THESE DRAWINGS AND SPECIFICATIONS ARE THE PROPERTY OF EDAC INCAND | SCALE:                            | NTS         | SHEET :                 | 2 OF 3 |
| TORONTO, ONTARIO                                                    | SHALL NOT BE REPRODUCED, OR COPIED OR USED AS THE BASIS FOR THE   | DRAWING                           | NUMBER      |                         | ISSUE  |
| YOUR CONNECTION TO QUALITY & SERVICE                                | MANUFACTURE OR SALE OF APPARATUS WITHOUT WRITTEN PERMISSION.      | 8                                 | 42 Assembly |                         | 1      |

THIS IS A C.A.D. GENERATED DRAWING DO NOT MAKE MANUAL REVISIONS TO MASTER

ISSUE NUMBER

ORIGINAL

1

| 842/892 Series High Temp Card Edge Co<br>Mounting Options  | DRAWN: J.LEE DATE: OCT. 06/09  CHECKED: DATE: |
|------------------------------------------------------------|-----------------------------------------------|
| EDAC INC THESE DRAWINGS AND S ARE THE PROPERTY OF          |                                               |
|                                                            | DUCED,OR COPIED DRAWING NUMBER ISSUE          |
| YOUR CONNECTION TO QUALITY & SERVICE WITHOUT WRITTEN PERMI |                                               |