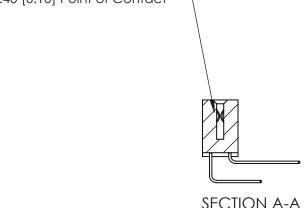

.240 [6.10] Point of Contact-

842 Assembly

THIS IS A C.A.D. GENERATED DRAWING DO NOT MAKE MANUAL REVISIONS TO MASTER

ORIGINAL (1)

| 842/892 Series High Temp Card Edge Connector<br>Contact Bend Detail           |                                                                 | ACAD REFERENCE NO. 842 ENG MASTER |             |          |          |
|-------------------------------------------------------------------------------|-----------------------------------------------------------------|-----------------------------------|-------------|----------|----------|
|                                                                               |                                                                 | DRAWN:                            | J.LEE       | DATE: OC | T. 06/09 |
|                                                                               |                                                                 | CHECKED:                          |             | DATE:    |          |
| EDAC INC THESE DRAWINGS AND SPECIFICATIONS ARE THE PROPERTY OF EDAC INC., AND | SCALE:                                                          | NTS                               | SHEET :     | 2 OF 3   |          |
| TORONTO, ONTARIO                                                              | SHALL NOT BE REPRODUCED, OR COPIED OR USED AS THE BASIS FOR THE | DRAWING                           | NUMBER      |          | ISSUE    |
| YOUR CONNECTION TO QUALITY & SERVICE                                          | MANUFACTURE OR SALE OF APPARATUS                                |                                   | 42 Assembly |          | 1        |