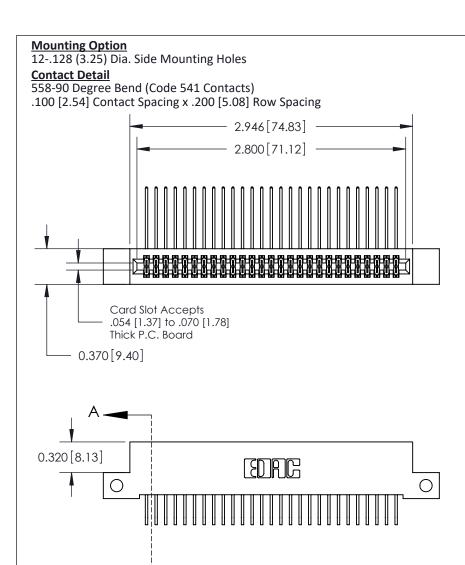

## **See Accompanying Pages for:**

- **Contact Bend Details**
- **Mounting Options**

842/892 Series High Temp Card Edge Connector Part Number: 842-054-558-212

CANADA

| ACAD REFERENCE NO. 842 ENG MASIER |                  |  |  |  |
|-----------------------------------|------------------|--|--|--|
| DRAWN: J.LEE                      | DATE: OCT. 06/09 |  |  |  |
| CHECKED:                          | DATE:            |  |  |  |
| SCALE: NTS                        | SHEET 1 OF 3     |  |  |  |
| DRAWING NUMBER                    | ISSUE            |  |  |  |

842 Assembly

THIS IS A C.A.D. GENERATED DRAWING DO NOT MAKE MANUAL REVISIONS TO MASTER

ORIGINAL (1)

| 842/892 Series High Temp Card Edge Connector<br>Contact Bend Detail           |                                                                 | ACAD REFERENCE NO. 842 ENG MASTER |             |          |          |
|-------------------------------------------------------------------------------|-----------------------------------------------------------------|-----------------------------------|-------------|----------|----------|
|                                                                               |                                                                 | DRAWN:                            | J.LEE       | DATE: OC | T. 06/09 |
|                                                                               |                                                                 | CHECKED:                          |             | DATE:    |          |
| EDAC INC THESE DRAWINGS AND SPECIFICATIONS ARE THE PROPERTY OF EDAC INC., AND | SCALE:                                                          | NTS                               | SHEET :     | 2 OF 3   |          |
| TORONTO, ONTARIO                                                              | SHALL NOT BE REPRODUCED, OR COPIED OR USED AS THE BASIS FOR THE | DRAWING                           | NUMBER      |          | ISSUE    |
| YOUR CONNECTION TO QUALITY & SERVICE                                          | MANUFACTURE OR SALE OF APPARATUS                                |                                   | 42 Assembly |          | 1        |

THIS IS A C.A.D. GENERATED DRAWING DO NOT MAKE MANUAL REVISIONS TO MASTER

ISSUE NUMBER

ORIGINAL

1

| 842/892 Series High Temp Card Edge Con<br>Mounting Options                    | DRAWN: J.LEE                 |         |        |  |
|-------------------------------------------------------------------------------|------------------------------|---------|--------|--|
| EDAC INC THESE DRAWINGS AND SPECIFICATIONS ARE THE PROPERTY OF EDAC INC., AND |                              | SHEET 3 | 3 OF 3 |  |
|                                                                               | ED, OR COPIED DRAWING NUMBER |         | ISSUE  |  |
| YOUR CONNECTION TO QUALITY & SERVICE WITHOUT WRITTEN PERMISS                  |                              |         | 1      |  |