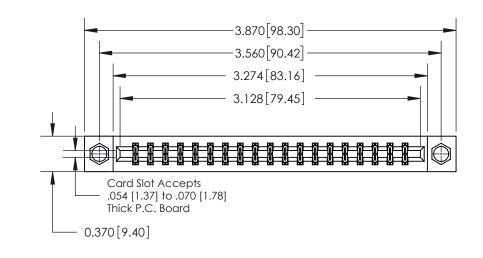

**Mounting Option** 

08-#4-40 Unified Threaded Inserts

## **Contact Detail**

542-Wire Wrap .025 Sq.(0.64 Sq.) - Tail LG=.645(16.38)

.156 [3.96] Contact Spacing x .200 [5.08] Row Spacing

THIS IS A C.A.D. GENERATED DRAWING DO NOT MAKE MANUAL REVISIONS TO MASTER.

ISSUE NUMBER ORIGINAL

0.600 [15.24] 0.330[8.38] Card Slot .160 [4.06] Point of Contact **SECTION A-A** 

**See Accompanying Page for:** 

**Contact Bend Details** 

837/887 Series High Temp Card Edge Connector Part Number: 837-038-542-808