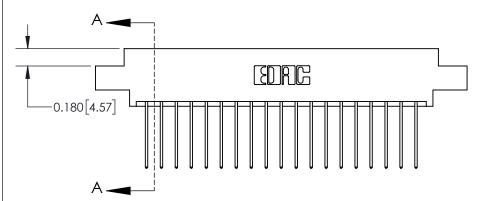

ISSUE NUMBER

ORIGINAL

1

| 837/887 Series High Temp Card Edge Connector<br>Contact Bend Detail |                                                                                                                                     | ACAD REFERENCE NO. | 837 ENG MASTER   |               |
|---------------------------------------------------------------------|-------------------------------------------------------------------------------------------------------------------------------------|--------------------|------------------|---------------|
|                                                                     |                                                                                                                                     | DRAWN: J.LEE       | DATE: OCT. 06/09 |               |
|                                                                     |                                                                                                                                     | CHECKED:           | DATE:            |               |
| EDAC INC                                                            | THESE DRAWINGS AND SPECIFICATIONS ARE THE PROPERTY OF EDAC INC.,AND SHALL NOT BE REPRODUCED, OR COPIED OR USED AS THE BASIS FOR THE | SCALE: NTS         | SHEET            | 2 <b>OF</b> 2 |
| TORONTO, ONTARIO CANADA                                             |                                                                                                                                     | DRAWING NUMBER     | •                | ISSUE         |
| YOUR CONNECTION TO QUALITY & SERVICE                                | MANUFACTURE OR SALE OF APPARATUS WITHOUT WRITTEN PERMISSION.                                                                        | 837 Assembly       |                  | 1             |