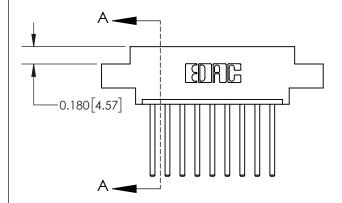

**Mounting Option** 

08-#4-40 Unified Threaded Inserts

## **Contact Detail**

544-Wire Wrap .050x.025(1.27x0.64) - Tail LG=.750(19.05) .156 [3.96] Contact Spacing x .200 [5.08] Row Spacing





**See Accompanying Page for:** 

**Contact Bend Details** 

THIS IS A C.A.D. GENERATED DRAWING DO NOT MAKE MANUAL REVISIONS TO MASTER.



ISSUE NUMBER ORIGINAL



837/887 Series High Temp Card Edge Connector Part Number: 837-009-544-608



**EDAC INC** TORONTO, ONTARIO CANADA

THESE DRAWINGS AND SPECIFICATIONS ARE THE PROPERTY OF EDAC INC.,AND SHALL NOT BE REPRODUCED, OR COPIED OR USED AS THE BASIS FOR THE MANUFACTURE OR SALE OF APPARATUS WITHOUT WRITTEN PERMISSION.

| ACAD REFERENCE NO. | 837 ENG MASTER   |  |  |  |
|--------------------|------------------|--|--|--|
| DRAWN: J.LEE       | DATE: OCT. 06/09 |  |  |  |
| CHECKED:           | DATE:            |  |  |  |
| SCALE: NTS         | SHEET 1 OF 2     |  |  |  |
| DRAWING NUMBER     | ISSUE            |  |  |  |
| 837 Assembly