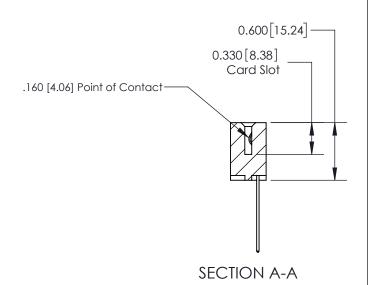

**Mounting Option** 

08-#4-40 Unified Threaded Inserts

## **Contact Detail**

544-Wire Wrap .050x.025(1.27x0.64) - Tail LG=.750(19.05) .156 [3.96] Contact Spacing x .200 [5.08] Row Spacing





**See Accompanying Page for:** 

**Contact Bend Details** 

THIS IS A C.A.D. GENERATED DRAWING DO NOT MAKE MANUAL REVISIONS TO MASTER.



ISSUE NUMBER ORIGINAL



837/887 Series High Temp Card Edge Connector Part Number: 837-009-544-608



**EDAC INC** TORONTO, ONTARIO CANADA

THESE DRAWINGS AND SPECIFICATIONS ARE THE PROPERTY OF EDAC INC.,AND SHALL NOT BE REPRODUCED, OR COPIED OR USED AS THE BASIS FOR THE MANUFACTURE OR SALE OF APPARATUS WITHOUT WRITTEN PERMISSION.

| ACAD REFERENCE NO. | 837 ENG MASTER   |  |  |  |
|--------------------|------------------|--|--|--|
| DRAWN: J.LEE       | DATE: OCT. 06/09 |  |  |  |
| CHECKED:           | DATE:            |  |  |  |
| SCALE: NTS         | SHEET 1 OF 2     |  |  |  |
| DRAWING NUMBER     | ISSUE            |  |  |  |
| 837 Assembly       | 1                |  |  |  |



ISSUE NUMBER

ORIGINAL

1



| 837/887 Series High Temp Card Edge Connector<br>Contact Bend Detail |