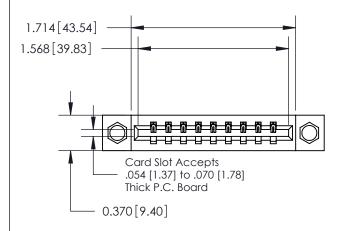

**Mounting Option** 

08-#4-40 Unified Threaded Inserts

## **Contact Detail**

544-Wire Wrap .050x.025(1.27x0.64) - Tail LG=.750(19.05) .156 [3.96] Contact Spacing x .200 [5.08] Row Spacing

**See Accompanying Page for:** 

**Contact Bend Details** 

THIS IS A C.A.D. GENERATED DRAWING DO NOT MAKE MANUAL REVISIONS TO MASTER.