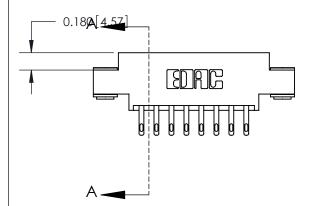

## **See Accompanying Page for:**

- **Bend Detail**
- **Mounting Options**

THIS IS A C.A.D. GENERATED DRAWING DO NOT MAKE MANUAL REVISIONS TO MASTER.

ISSUE NUMBER ORIGINAL

833 Series High Temp Card Edge Connector Part Number: 833-016-500-803