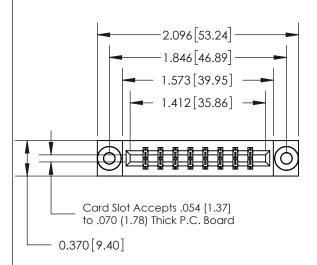

## **See Accompanying Page for:**

- **Bend Detail**
- **Mounting Options**

THIS IS A C.A.D. GENERATED DRAWING DO NOT MAKE MANUAL REVISIONS TO MASTER.

ISSUE NUMBER ORIGINAL

833 Series High Temp Card Edge Connector Part Number: 833-016-500-803