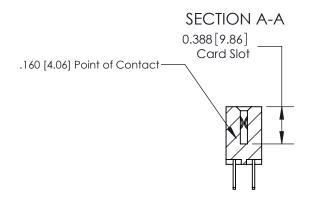

## **See Accompanying Page for:**

- **Bend Detail**
- **Mounting Options**

THIS IS A C.A.D. GENERATED DRAWING DO NOT MAKE MANUAL REVISIONS TO MASTER.

ISSUE NUMBER ORIGINAL

833 Series High Temp Card Edge Connector Part Number: 833-016-500-803