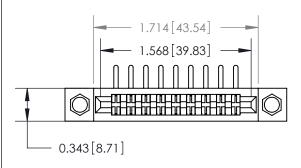

## **Mounting Option**

.156 (3.96) Dia. Mounting Holes

## **Contact Detail**

90 Degree Bend (Code 522 and 540 Contacts)

.156 [3.96] Contact Spacing x .200 [5.08] Row Spacing





**See Accompanying Page for:** 

**Contact Bend Details** 



**SECTION A-A** 

.095 [2.41] Point of Contact (Measured from bottom of Card Slot) Card Slot Accepts .054 [1.37] to .070 [1.78] Thick P.C. Board

807/857 Series High Temp Card Edge Connector Part Number: 807-018-458-204

YOUR CONNECTION TO QUALITY & SERVICE

| ACAD REFERENCE NO. 807 ENG MASTER |                  |
|-----------------------------------|------------------|
| DRAWN: J.LEE                      | DATE: AUG. 11/09 |
| CHECKED:                          | DATE:            |
| SCALE: NTS                        | SHEET 1 OF 2     |
| DRAWING NUMBER                    | ISSUE            |

807 Assembly