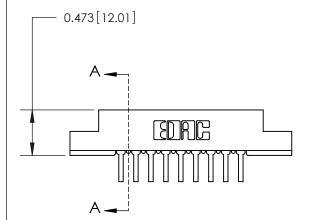

## **Contact Detail**

90 Degree Bend (Code 522 and 540 Contacts)

.156 [3.96] Contact Spacing x .200 [5.08] Row Spacing

**See Accompanying Page for:** 

**Contact Bend Details** 

**SECTION A-A** 

.095 [2.41] Point of Contact (Measured from bottom of Card Slot) Card Slot Accepts .054 [1.37] to .070 [1.78] Thick P.C. Board