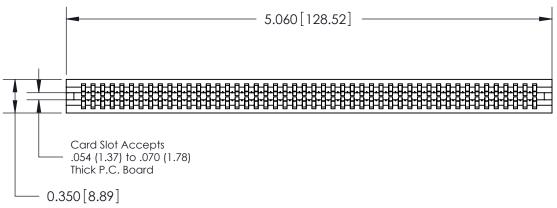

THIS IS A C.A.D. GENERATED DRAWING DO NOT MAKE MANUAL REVISIONS TO MASTER.

ISSUE NUMBER

ORIGINAL

Contact Information
545-Wire Wrap, High Point - Tail LG.=.560(14.22)
.100" (2.54mm) Contact Spacing x .200" (5.08mm) Row Spacing

ACAD REFERENCE NO.

745 Series Ultra-Mate Card Edge Connector - Press Fit

Part Number: 745-096-545-206

YOUR CONNECTION TO QUALITY & SERVICE

**EDAC INC** TORONTO, ONTARIO CANADA

THESE DRAWINGS AND SPECIFICATIONS ARE THE PROPERTY OF EDAC INC.,AND SHALL NOT BE REPRODUCED, OR COPIED OR USED AS THE BASIS FOR THE MANUFACTURE OR SALE OF APPARATUS WITHOUT WRITTEN PERMISSION.