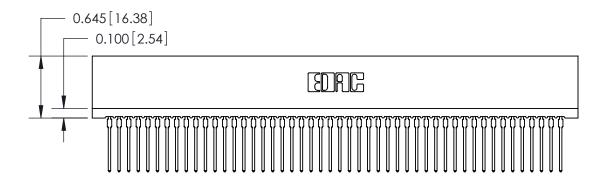

THIS IS A C.A.D. GENERATED DRAWING DO NOT MAKE MANUAL REVISIONS TO MASTER.

ISSUE NUMBER

ORIGINAL

Contact Information
545-Wire Wrap, High Point - Tail LG.=.560(14.22)
.100" (2.54mm) Contact Spacing x .200" (5.08mm) Row Spacing

ACAD REFERENCE NO.

745 Series Ultra-Mate Card Edge Connector - Press Fit

Part Number: 745-096-545-206

YOUR CONNECTION TO QUALITY & SERVICE

**EDAC INC** TORONTO, ONTARIO CANADA

THESE DRAWINGS AND SPECIFICATIONS ARE THE PROPERTY OF EDAC INC.,AND SHALL NOT BE REPRODUCED, OR COPIED OR USED AS THE BASIS FOR THE MANUFACTURE OR SALE OF APPARATUS WITHOUT WRITTEN PERMISSION.