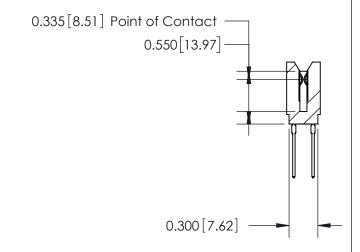

THIS IS A C.A.D. GENERATED DRAWING DO NOT MAKE MANUAL REVISIONS TO MASTER.

ISSUE NUMBER

ORIGINAL

Contact Information
545-Wire Wrap, High Point - Tail LG.=.560(14.22)
.100" (2.54mm) Contact Spacing x .200" (5.08mm) Row Spacing

ACAD REFERENCE NO.

745 Series Ultra-Mate Card Edge Connector - Press Fit

Part Number: 745-096-545-206

YOUR CONNECTION TO QUALITY & SERVICE

**EDAC INC** TORONTO, ONTARIO CANADA

THESE DRAWINGS AND SPECIFICATIONS ARE THE PROPERTY OF EDAC INC.,AND SHALL NOT BE REPRODUCED, OR COPIED OR USED AS THE BASIS FOR THE MANUFACTURE OR SALE OF APPARATUS WITHOUT WRITTEN PERMISSION.