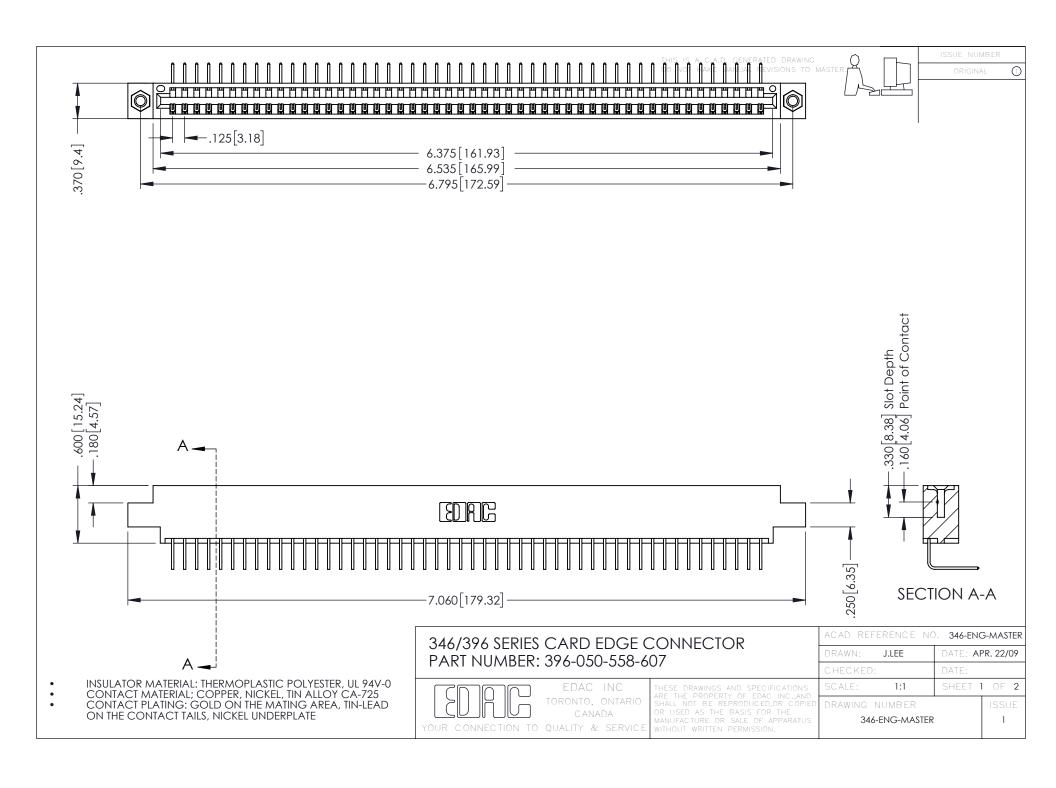

**Contact Code 555** 

**Contact Code 556** 

INSULATOR MATERIAL: THERMOPLASTIC POLYESTER, UL 94V-0 CONTACT MATERIAL; COPPER, NICKEL, TIN ALLOY CA-725

CONTACT PLATING: GOLD ON THE MATING AREA, TIN-LEAD ON THE CONTACT TAILS, NICKEL UNDERPLATE

## 346/396 SERIES CARD EDGE CONNECTOR CONTACT CODE 555,556,558,559,560 DIMENSIONS

YOUR CONNECTION TO QUALITY & SERVICE

|   | ACAD REFERENCE NO. 346-ENG-MASTER |                  |
|---|-----------------------------------|------------------|
|   | DRAWN: J.LEE                      | DATE: APR. 22/09 |
|   | CHECKED:                          | DATE:            |
|   | SCALE: 1:1                        | SHEET 2 OF 2     |
| D | DRAWING NUMBER                    | ISSUE            |