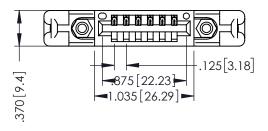

346/396 SERIES CARD EDGE CONNECTOR PART NUMBER: 396-006-540-658

YOUR CONNECTION TO QUALITY & SERVICE

**EDAC INC** TORONTO, ONTARIO CANADA

THESE DRAWINGS AND SPECIFICATIONS ARE THE PROPERTY OF EDAC INC., AND SHALL NOT BE REPRODUCED,OR COPIED OR USED AS THE BASIS FOR THE MANUFACTURE OR SALE OF APPARATUS WITHOUT WRITTEN PERMISSION.

THIS IS A C.A.D. GENERATED DRAWING DO NOT MAKE MANUAL REVISIONS TO MASTER.

ISSUE NUMBER

ORIGINAL

1

INSULATOR MATERIAL: THERMOPLASTIC POLYESTER, UL 94V-0 CONTACT MATERIAL; COPPER, NICKEL, TIN ALLOY CA-725 CONTACT PLATING: GOLD ON THE MATING AREA, TIN-LEAD ON THE CONTACT TAILS, NICKEL UNDERPLATE