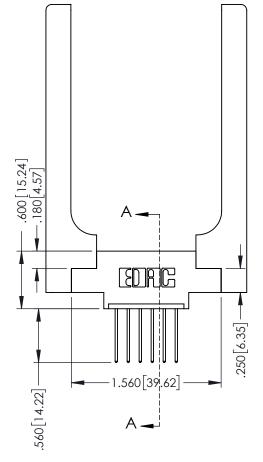

Slot Depth Point of Contact

.330[8.38] : .160[4.06] |

SECTION A-A

ISSUE NUMBER ORIGINAL 1

## 346/396 SERIES CARD EDGE CONNECTOR CONTACT CODE 555,556,558,559,560 DIMENSIONS

YOUR CONNECTION TO QUALITY & SERVICE

**EDAC INC** TORONTO, ONTARIO CANADA

THESE DRAWINGS AND SPECIFICATIONS ARE THE PROPERTY OF EDAC INC.,AND SHALL NOT BE REPRODUCED, OR COPIED OR USED AS THE BASIS FOR THE MANUFACTURE OR SALE OF APPARATUS WITHOUT WRITTEN PERMISSION.