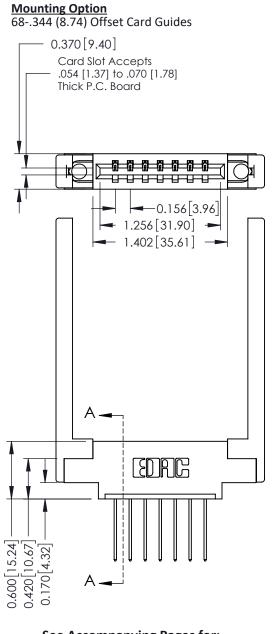

Point of Contact SECTION A-A Card Slot 0.330 [8.38] 0.160[4.06]

| See | Accompa | nying | Pages | for: |
|-----|---------|-------|-------|------|
|     |         |       |       |      |

- **Contact Bend Details**
- **Mounting Options**