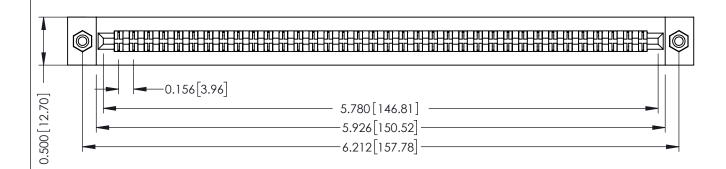

**Mounting Option** #4-40 Unified Threaded Inserts **Contact Detail** 

Extender Board Bend (Code 422 Contacts) .156 [3.96] Contact Spacing x .200 [5.08] Row Spacing

THIS IS A C.A.D. GENERATED DRAWING DO NOT MAKE MANUAL REVISIONS TO MASTER.