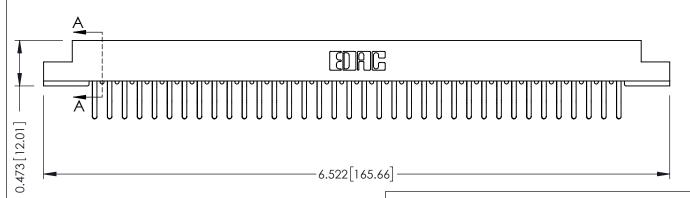

## **SECTION A-A**

.095 [2.41] Point of Contact (FROM BTM OF SLOT) Card Slot Accepts .054 [1.37] to .070 [1.78] Thick P.C. Board

**See Accompanying Pages for:** 

- **Contact Bend Details**
- **Mounting Options**