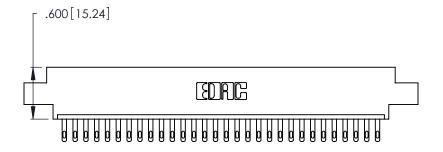

Contact Dimensions: 500-Wire Hole .050x.025 (1.27x0.64) - Tail LG. =.260 (6.60) .125 (3.18) Contact Spacing x .250 (6.35) Row Spacing

.370 [9.4]

-4.295[109.09]-4.035 [102.49] -3.875 [98.43] -------

THIS IS A C.A.D. GENERATED DRAWING DO NOT MAKE MANUAL REVISIONS TO MASTER.

Card Slot Accepts .054 [1.37] to .070 [1.78] Thick P.C. Board .330 [8.38] Card Slot .160 [4.07] Point of Contact

INSULATOR MATERIAL: THERMOPLASTIC POLYESTER, UL 94V-0 CONTACT MATERIAL; COPPER, NICKEL, TIN\_ALLOY CA-725

CONTACT PLATING: GOLD ON THE MATING AREA, TIN-LEAD ON THE CONTACT TAILS, NICKEL UNDERPLATE

346/396 SERIES CARD EDGE CONNECTOR PART NUMBER: 346-030-500-604

YOUR CONNECTION TO QUALITY & SERVICE

**EDAC INC** TORONTO, ONTARIO CANADA