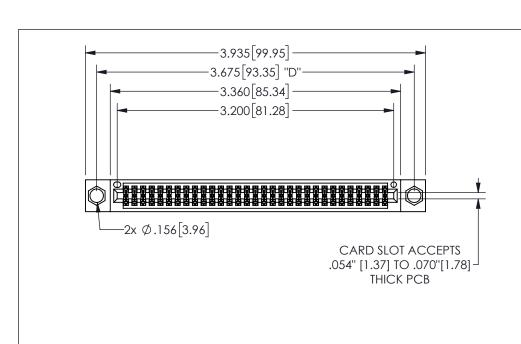

345/395 SERIES CARD EDGE CONNECTOR PART NUMBER: 345-062-523-804

YOUR CONNECTION TO QUALITY & SERVICE

**EDAC INC** TORONTO, ONTARIO CANADA

THESE DRAWINGS AND SPECIFICATIONS ARE THE PROPERTY OF EDAC INC.,AND SHALL NOT BE REPRODUCED, OR COPIED OR USED AS THE BASIS FOR THE MANUFACTURE OR SALE OF APPARATUS WITHOUT WRITTEN PERMISSION.

| ACAD REFERENCE NO.  |        | 345-ENG-MASTER   |       |
|---------------------|--------|------------------|-------|
| DRAWN: R.STA.MONICA |        | DATE:MAY.16/2017 |       |
| CHECKED:            |        | DATE:            |       |
| SCALE:              | NTS    | SHEET            | OF 2  |
| DRAWING             | NUMBER |                  | ISSUE |
| 345-ENG-MASTER      |        |                  | 1     |