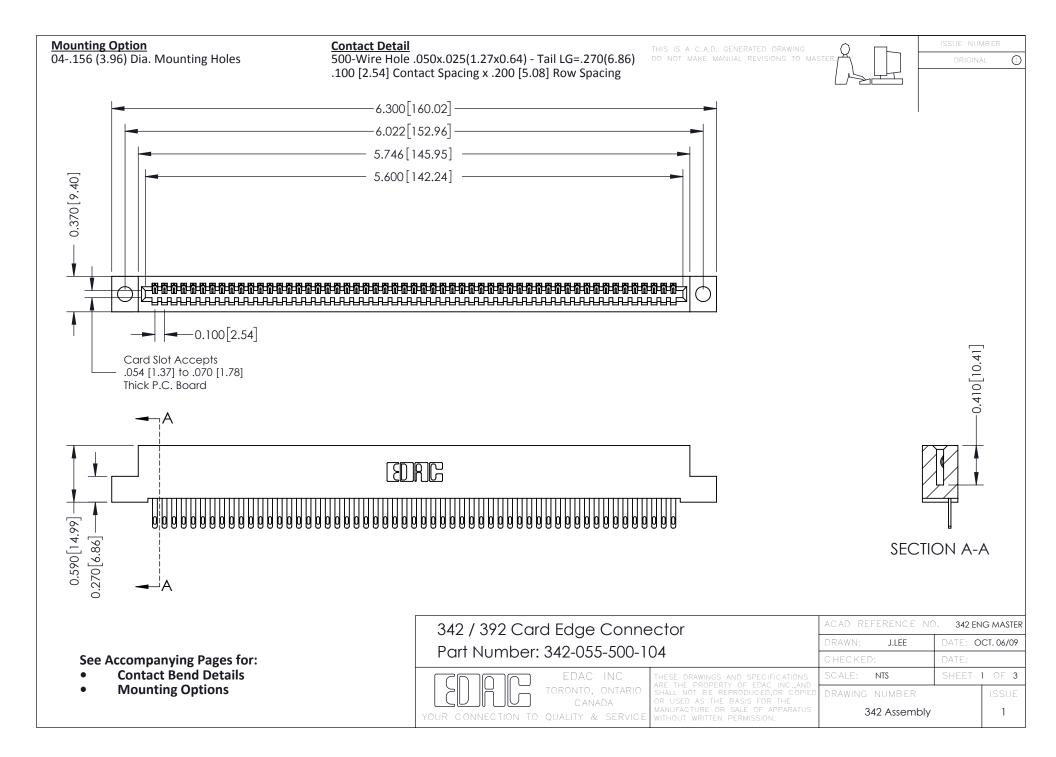

THIS IS A C.A.D. GENERATED DRAWING DO NOT MAKE MANUAL REVISIONS TO MASTER. ISSUE NUMBER

ORIGINAL

1



| 342 / 392 Series Card Edge Connector<br>Contact Bend Detail |                                                                                                                                                                                                  | ACAD REFERENCE NO. 342 ENG MASTER |             |                  |        |
|-------------------------------------------------------------|--------------------------------------------------------------------------------------------------------------------------------------------------------------------------------------------------|-----------------------------------|-------------|------------------|--------|
|