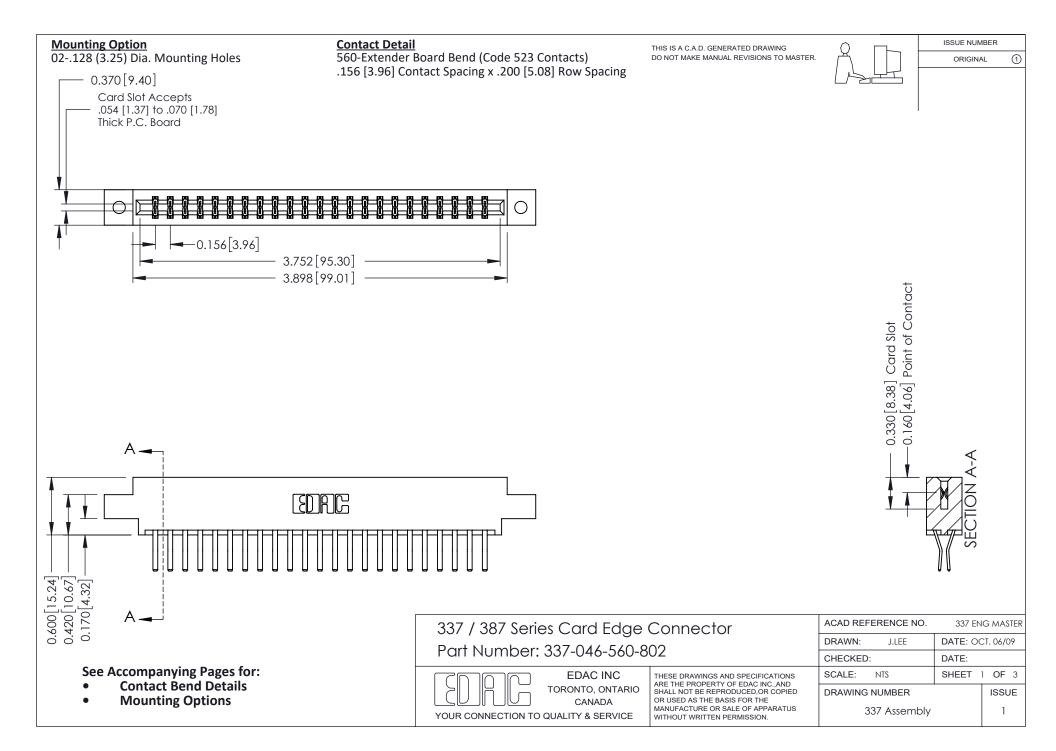

ISSUE NUMBER

ORIGINAL

1



| 337 / 387 Series Card Edge Connector<br>Contact Bend Detail           |                                                                                                                                                                                                  | ACAD REFERENCE NO. 337 E |                  | G MASTER      |
|-----------------------------------------------------------------------|--------------------------------------------------------------------------------------------------------------------------------------------------------------------------------------------------|--------------------------|------------------|---------------|
|                                                                       |