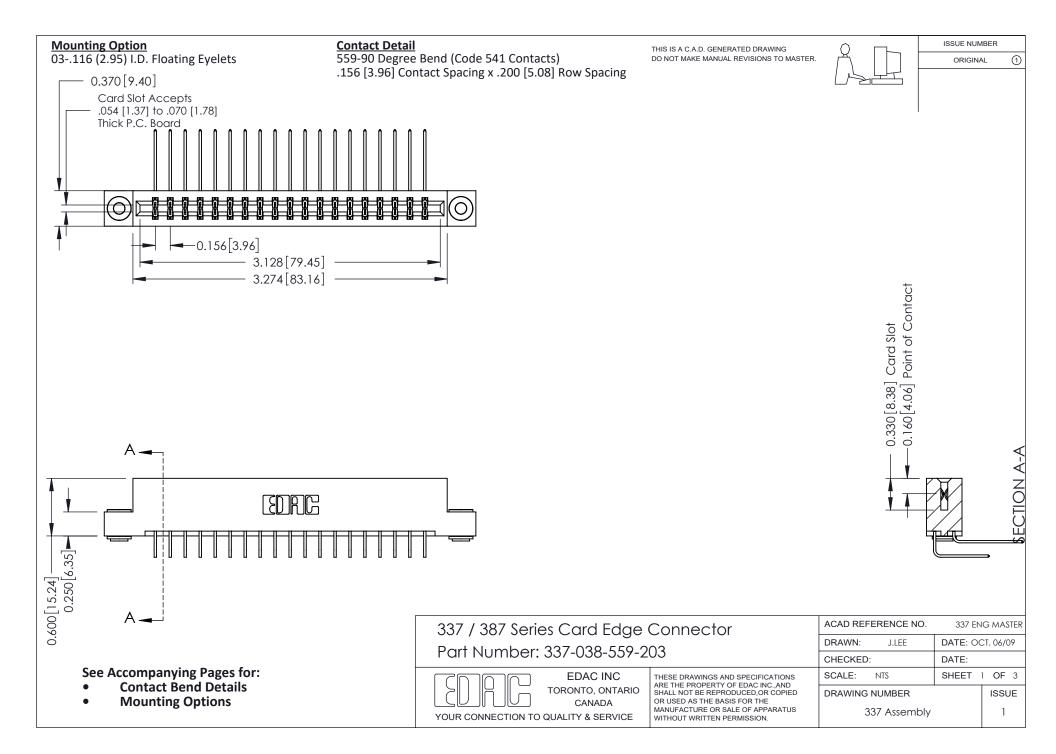

ISSUE NUMBER

ORIGINAL

1

| 337 / 387 Series Card Edge Connector<br>Contact Bend Detail           |                                                                                                                                                                                                  | ACAD REFERENCE NO. 337 E |                  | G MASTER      |
|-----------------------------------------------------------------------|--------------------------------------------------------------------------------------------------------------------------------------------------------------------------------------------------|--------------------------|------------------|---------------|
|                                                                       |                                                                                                                                                                                                  | DRAWN: J.LEE             | DATE: OCT. 06/09 |               |
|                                                                       |                                                                                                                                                                                                  | CHECKED: DATE:           |                  |               |
| EDAC INC TORONTO, ONTARIO CANADA YOUR CONNECTION TO QUALITY & SERVICE | THESE DRAWINGS AND SPECIFICATIONS ARE THE PROPERTY OF EDAC INC.,AND SHALL NOT BE REPRODUCED, OR COPIED OR USED AS THE BASIS FOR THE MANUFACTURE OR SALE OF APPARATUS WITHOUT WRITTEN PERMISSION. | SCALE: NTS               | SHEET            | 2 <b>OF</b> 3 |
|                                                                       |                                                                                                                                                                                                  | DRAWING NUMBER           |                  | ISSUE         |
|                                                                       |                                                                                                                                                                                                  | 337 Assembly             |                  | 1             |