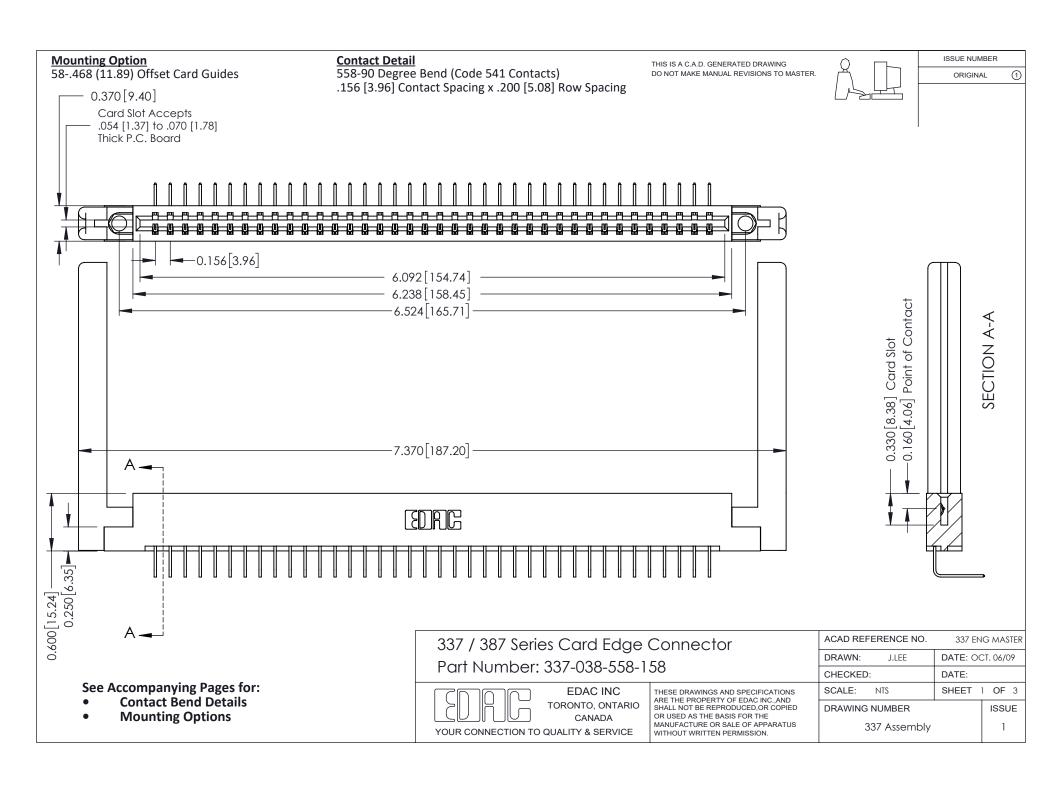

ISSUE NUMBER

ORIGINAL

1



| 337 / 387 Series Card Edge Connector<br>Contact Bend Detail           |                                                                                                                                                                                                  | ACAD REFERENCE NO. 337 E |                  | G MASTER      |
|-----------------------------------------------------------------------|--------------------------------------------------------------------------------------------------------------------------------------------------------------------------------------------------|--------------------------|------------------|---------------|
|                                                                       |