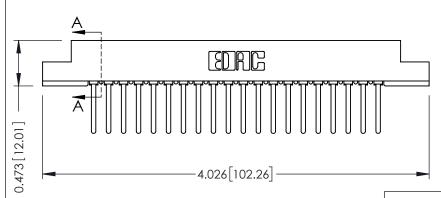

## SECTION A-A

.175 [4.45] Point of Contact (FROM BTM OF SLOT) Card Slot Accepts .054 [1.37] to .070 [1.78] Thick P.C. Board

**See Accompanying Pages for:** 

- **Contact Bend Details**
- **Mounting Options**