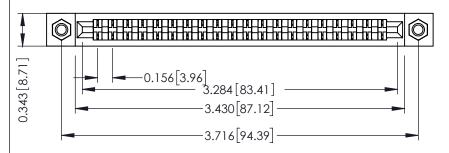

307 / 357 Card Edge Connector Part Number: 307-020-441-107

**EDAC INC** TORONTO, ONTARIO CANADA

THESE DRAWINGS AND SPECIFICATIONS ARE THE PROPERTY OF EDAC INC.,AND SHALL NOT BE REPRODUCED, OR COPIED OR USED AS THE BASIS FOR THE MANUFACTURE OR SALE OF APPARATUS WITHOUT WRITTEN PERMISSION.

| ACAD REFERENCE NO. | 307 ENG MASTER   |
|--------------------|------------------|
| DRAWN: J.LEE       | DATE: AUG. 11/09 |
| CHECKED:           | DATE:            |
| SCALE: NTS         | SHEET 1 OF 3     |
| DRAWING NUMBER     | ISSUE            |
| 307 Assembly       | 1                |