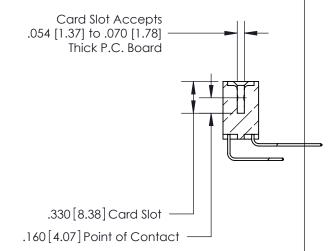

THIS IS A C.A.D. GENERATED DRAWING DO NOT MAKE MANUAL REVISIONS TO MASTER.

ISSUE NUMBER

.165[4.19]

.375 [9.54]

ORIGINAL

1

.060 [1.52] .125(3.18) to .210(5.33) **Outside Tails** .125(3.18) to .210(5.33) **Outside Tails** 