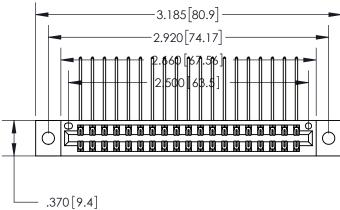

<u>Contact Dimensions:</u>
559-90 Degree Bend (Code 541 Contacts)
See Sheet 2 for Contact Code 555, 556, 558, 559, 560 Dimensions -3.185[80.9]-

- INSULATOR MATERIAL: THERMOPLASTIC POLYESTER, UL 94V-0 CONTACT MATERIAL; COPPER, NICKEL, TIN ALLOY CA-725
- CONTACT PLATING: GOLD ON THE MATING AREA, TIN-LEAD ON THE CONTACT TAILS, NICKEL UNDERPLATE

THIS IS A C.A.D. GENERATED DRAWING DO NOT MAKE MANUAL REVISIONS TO MASTER.

ISSUE NUMBER ORIGINAL

846/896 SERIES HIGH TEMP CARD EDGE CONNECTOR PART NUMBER: 896-038-559-202

**EDAC INC** TORONTO, ONTARIO CANADA