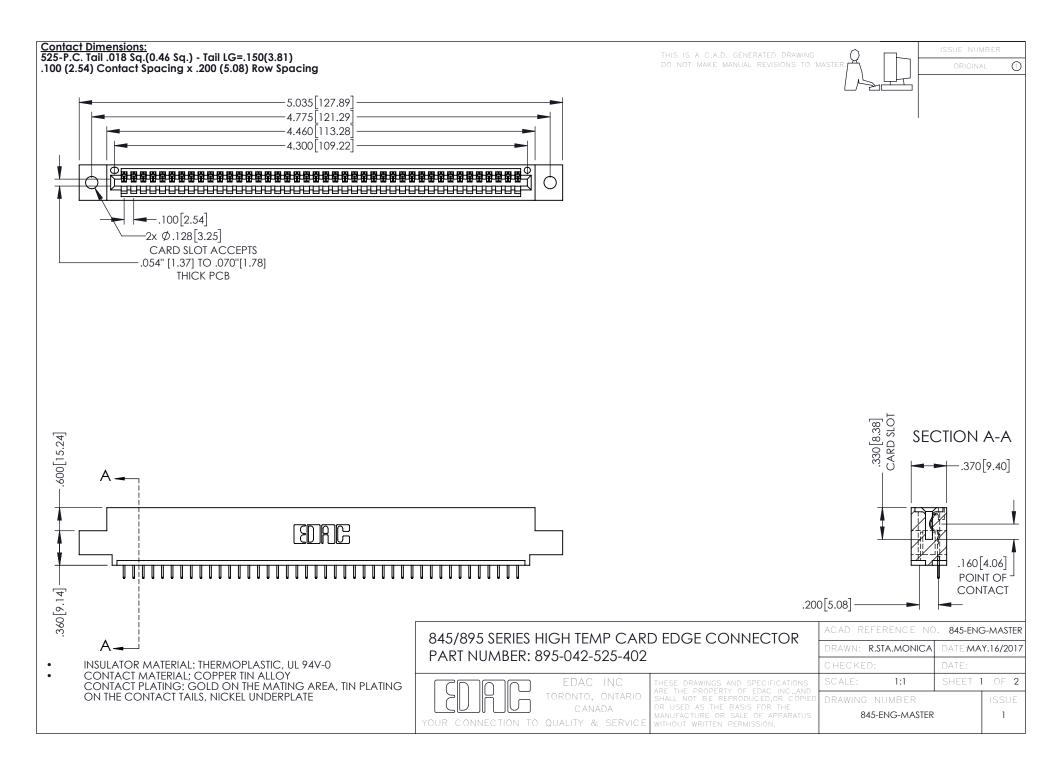

- INSULATOR MATERIAL: THERMOPLASTIC POLYESTER, UL 94V-0 DAP MATERIAL AVAILABLE UPON REQUEST
- CONTACT MATERIAL; COPPER ALLOY

**Contact Code 558** 

CONTACT PLATING: GOLD ON THE MATING AREA, TIN PLATING ON THE CONTACT TAILS, NICKEL UNDERPLATE

## 845/895 SERIES HIGH TEMP CARD EDGE CONNECTOR CONTACT CODE 555,556,558,559,560 DIMENSIONS

YOUR CONNECTION TO QUALITY & SERVICE

Contact Code 559

|   | ACAD REFERENCE NO   | . 845-ENG-MASTER |
|---|---------------------|------------------|
|   | DRAWN: R.STA.MONICA | DATE:MAY.16/2017 |
|   | CHECKED:            | DATE:            |
|   | SCALE: 1:1          | SHEET 2 OF 2     |
| D | DRAWING NUMBER      | ISSUE            |