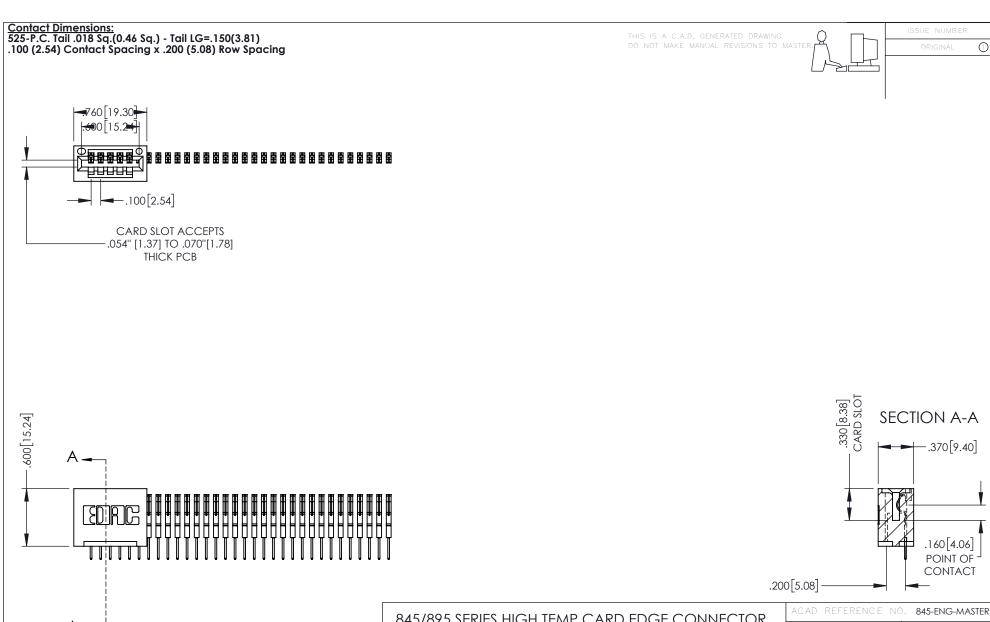

INSULATOR MATERIAL: THERMOPLASTIC, UL 94V-0

CONTACT MATERIAL; COPPER TIN ALLOY
CONTACT PLATING: GOLD ON THE MATING AREA, TIN PLATING
ON THE CONTACT TAILS, NICKEL UNDERPLATE

845/895 SERIES HIGH TEMP CARD EDGE CONNECTOR PART NUMBER: 895-032-525-101