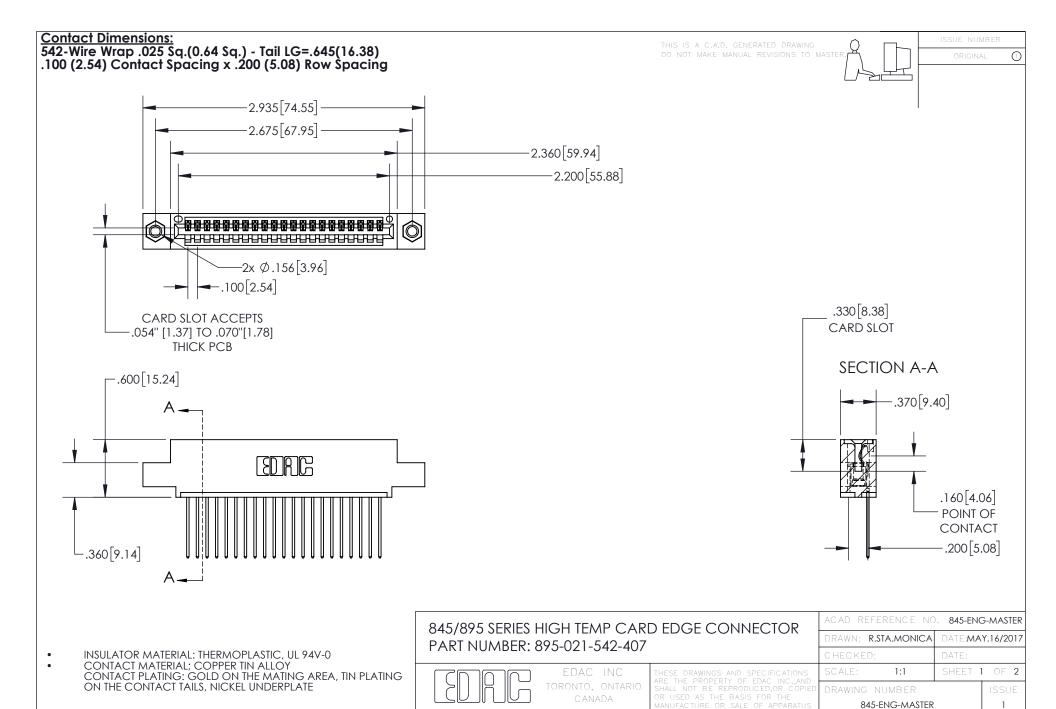

YOUR CONNECTION TO QUALITY & SERVICE

- INSULATOR MATERIAL: THERMOPLASTIC POLYESTER, UL 94V-0 DAP MATERIAL AVAILABLE UPON REQUEST
- CONTACT MATERIAL; COPPER ALLOY

CONTACT PLATING: GOLD ON THE MATING AREA, TIN PLATING ON THE CONTACT TAILS, NICKEL UNDERPLATE

## 845/895 SERIES HIGH TEMP CARD EDGE CONNECTOR CONTACT CODE 555,556,558,559,560 DIMENSIONS

YOUR CONNECTION TO QUALITY & SERVICE

|   | ACAD REFERENCE NO   | . 845-ENG-MASTER |
|---|---------------------|------------------|
|   | DRAWN: R.STA.MONICA | DATE:MAY.16/2017 |
|   | CHECKED:            | DATE:            |
|   | SCALE: 1:1          | SHEET 2 OF 2     |
| D | DRAWING NUMBER      | ISSUE            |

845-ENG-MASTER