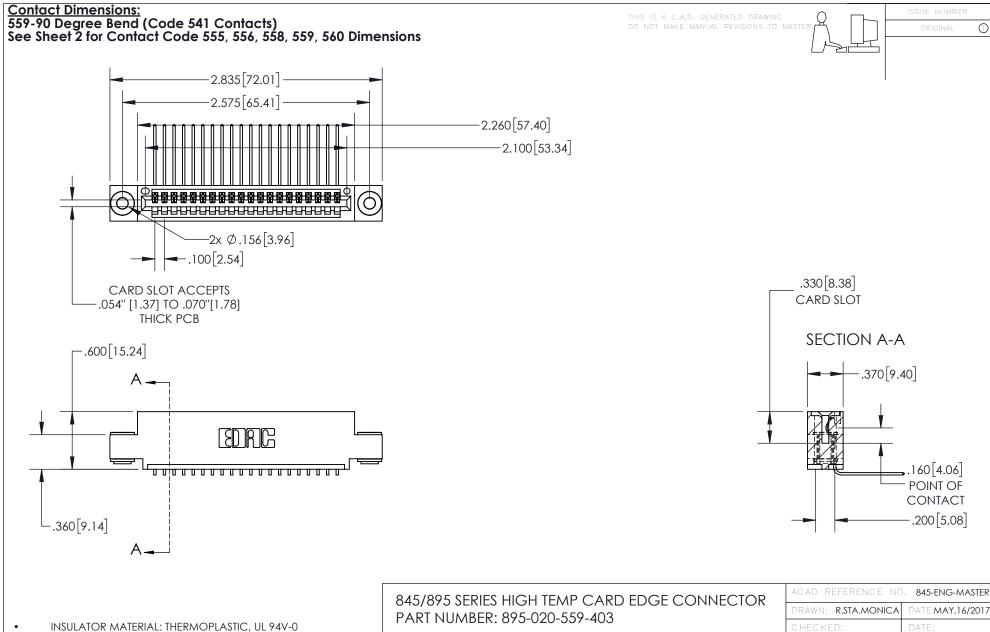

CONTACT MATERIAL; COPPER TIN ALLOY
CONTACT PLATING: GOLD ON THE MATING AREA, TIN PLATING
ON THE CONTACT TAILS, NICKEL UNDERPLATE

YOUR CONNECTION TO QUALITY & SERVICE

CANADA

| ACAD REFERENCE NO. 845-ENG-MASTER |                  |
|-----------------------------------|------------------|
| DRAWN: R.STA.MONICA               | DATE:MAY.16/2017 |
| CHECKED:                          | DATE:            |
| SCALE: 1:1                        | SHEET 1 OF 2     |
| DRAWING NUMBER                    | ISSUE            |
| 845-ENG-MASTER                    | 2 1              |