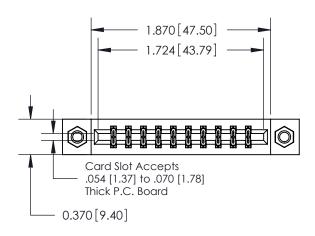

**Mounting Option** 

07-M3-0.5 Metric Threaded Inserts

## **Contact Detail**

556-Extender Board Bend (Code 520 Contacts)

.156 [3.96] Contact Spacing x .200 [5.08] Row Spacing

**See Accompanying Pages for: Contact Bend Details** 

THIS IS A C.A.D. GENERATED DRAWING DO NOT MAKE MANUAL REVISIONS TO MASTER.

ISSUE NUMBER

ORIGINAL

837/887 Series High Temp Card Edge Connector Part Number: 887-020-556-207

YOUR CONNECTION TO QUALITY & SERVICE

**EDAC INC** TORONTO, ONTARIO CANADA

THESE DRAWINGS AND SPECIFICATIONS ARE THE PROPERTY OF EDAC INC.,AND SHALL NOT BE REPRODUCED, OR COPIED OR USED AS THE BASIS FOR THE MANUFACTURE OR SALE OF APPARATUS WITHOUT WRITTEN PERMISSION.