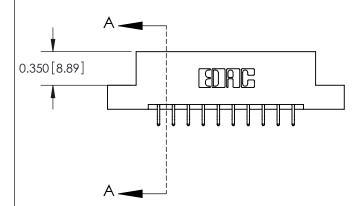

ISSUE NUMBER

ORIGINAL

837/887 Series High Temp Card Edge Connector Part Number: 887-020-556-207

YOUR CONNECTION TO QUALITY & SERVICE

**EDAC INC** TORONTO, ONTARIO CANADA

THESE DRAWINGS AND SPECIFICATIONS ARE THE PROPERTY OF EDAC INC.,AND SHALL NOT BE REPRODUCED, OR COPIED OR USED AS THE BASIS FOR THE MANUFACTURE OR SALE OF APPARATUS WITHOUT WRITTEN PERMISSION.